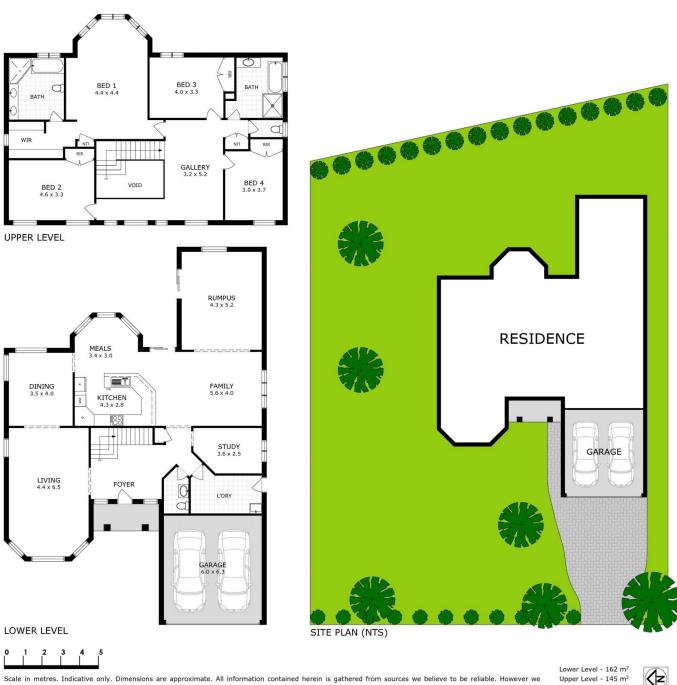

## 96 Prince Charles Road Frenchs Forest NSW

This home is fantastic for the growing family with its light filled rooms and spacious living areas.

Grand sized spaces with separate lounge, dining, family, TV and meals rooms

The huge gourmet kitchen is centrally located and easily accessible to all areas

Offers 4 good size bedrooms with built-ins, study plus 3 bathrooms

All the bedrooms are upstairs with the open living areas downstairs

The large 841sqm block makes entertaining family and friends a breeze and the level grass yard is fantastic for kids

Large double garage with internal access Superb family home in a Great location

4 🕒 3 🔓 2 🖨

Land Size: 841 sqm

**View**: https://www.skylinerealestate.com.au/sale/n

sw/northern-beaches/frenchs-forest/resident

ial/house/5824029

Stuart Bath 02 9452 3444

96 Prince Charles Road, Frenchs Forest

Lower Level - 162 m² Upper Level - 145 m² Garage - 34 m²