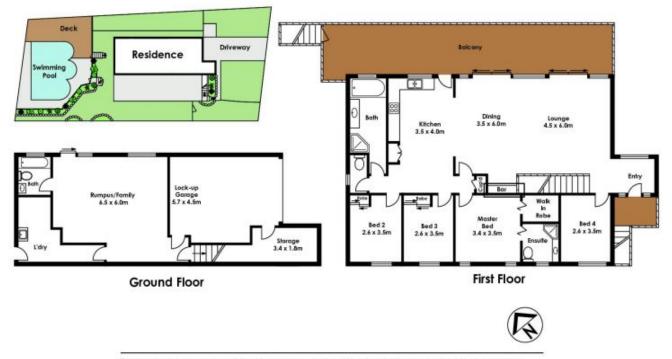

## 8 Zieria Place Belrose NSW

Boasting a prized direct north aspect with district & National Park outlook makes this family home a must see.

Four bedrooms & Three bathrooms

Open plan living opening to north facing deck with timber floors & separate rumpus downstairs

Entertainer kitchen with island bench & gas cooking Inground pool bathed in all day sun in a private setting Lock up garage & room for other off-street parking Other features:

New carpet, re-painted, air-conditioned, gas heating, short walk to Glenrose shops, schools, transport & playing fields

## 4 🛤 3 🚰 1 🚘

Land Size : 696 sqm

View

: https://www.skylinerealestate.com.au/sale/n sw/northern-beaches/belrose/residential/ho use/5824034

## 8 Zieria Place, Belrose

The information above is provided in good faith and has been provide to us from a variety of sources. We have not verified whether the information is accurate and do not have any belief one way or other in its accuracy. We do not accept any responsibility to any person for its accuracy and do no more than pass it on. All interested parties should rely on their own inquiries in order to determine whether or not this information is in fact accurate. Floor Plan by www.squaremeter.com.au