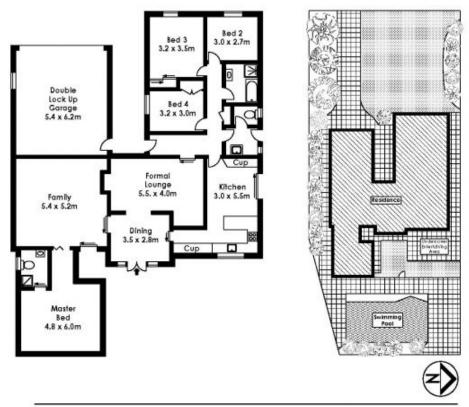

## 14 Alt Crescent Davidson NSW

Positioned in one of Davidson's Premier Streets surrounded by other quality homes. This single level home is perfect for family living.

Four bedrooms and Two bathrooms
Formal and informal living area with separate family room
Modern kitchen with breakfast bar
Double lock up garage with auto door and storage
Outdoor entertaining area overlooking sundrenched in-ground pool
Other features include:

Floor Plan by www.squaremeter.com.au