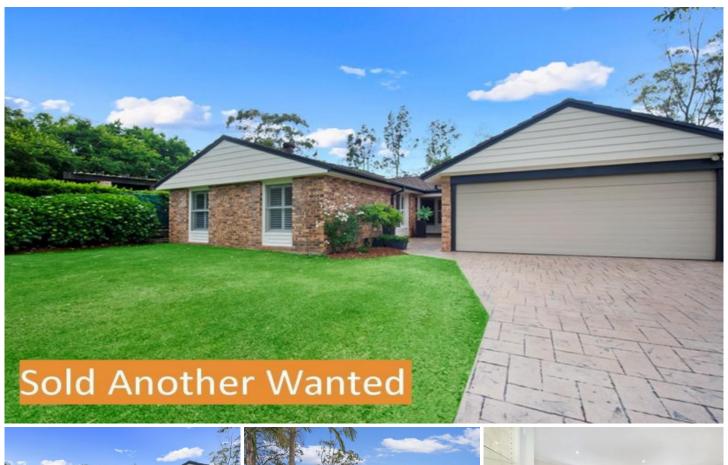

## 14 Alt Crescent Davidson NSW

Positioned in one of Davidson's Premier Streets surrounded by other quality homes. This single level home is perfect for family living.

Four bedrooms and Two bathrooms
Formal and informal living area with separate family room
Modern kitchen with breakfast bar
Double lock up garage with auto door and storage
Outdoor entertaining area overlooking sundrenched in-ground pool
Other features include:

Plantation shutters, gas heating, air conditioning, ceiling fans, schools, city transport and National Park just a short walk away

4 🕮 2 📛 2 🖨

**Price** : \$ 1,250,000 **Land Size** : 721 sqm

**View**: https://www.skylinerealestate.com.au/sale/n