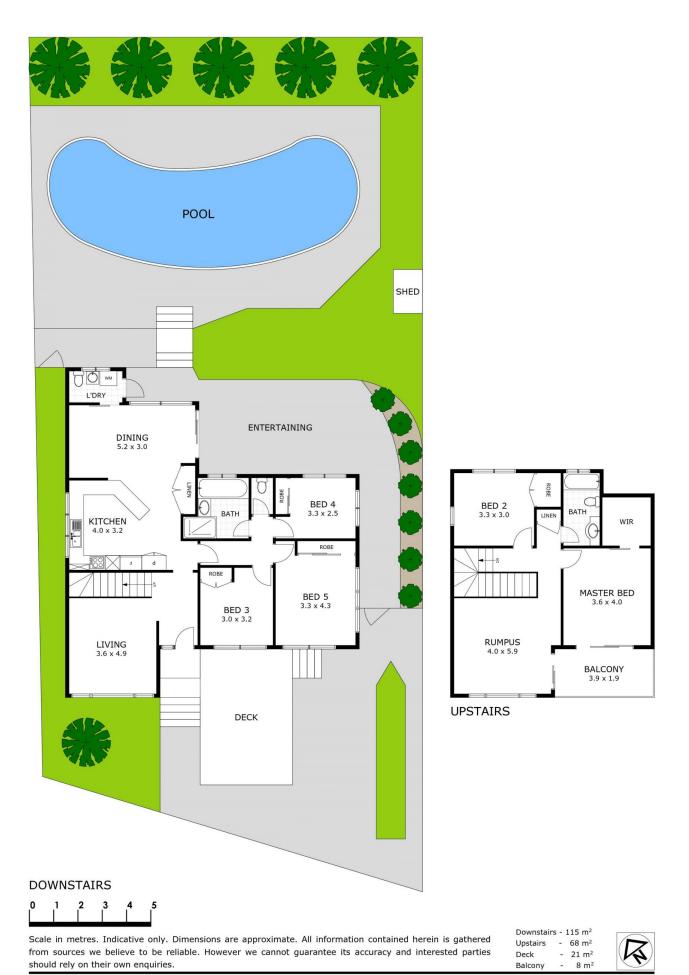

## 67 Binalong Avenue Allambie Heights NSW

This is a fantastic family home on the high side of a private street with expansive views over the district to Manly and beyond

The aspect captures the lovely Coastal breezes Ideal for growing families and great for entertaining

Open plan kitchen, meals and family room leading to the rear garden and pool

Separate living room plus additional upstairs lounge room with fantastic outlook

Flexible floor plan with three bedrooms downstairs and two on the upper level

A full bathroom on each level plus 3rd wc near the pool area

Fantastic area for kids with solar heated in-ground pool plus ample room to play around

Huge deck with views - great for entertaining guests or just enjoying a lazy Sunday