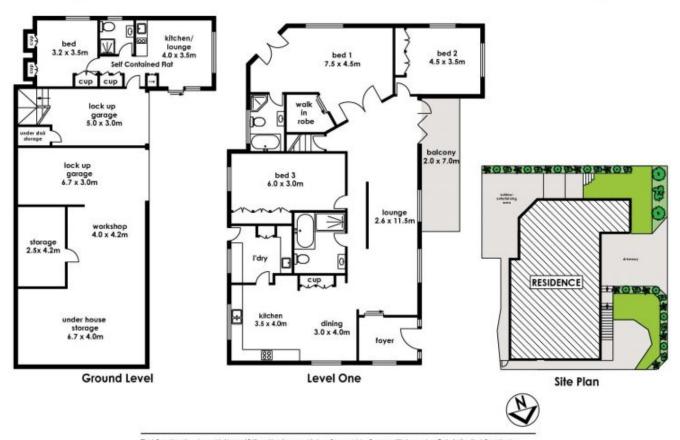

## 100b Nandi Avenue Frenchs Forest NSW

Stunning in design this family home offers an abundance of natural light, stylish finishes and relaxed living.

Located on a private and tranquil battleaxe block and overlooking beautifully landscaped gardens to the lovely bush views.

Spacious open plan living areas with polished timber floors, vaulted ceilings and opening to the Alfresco style Balconies Stunning gourmet kitchen with European appliances, ample cupboard space and open plan meals area

The main home offers three large bedrooms, main with ensuite, walk in robe and sitting area

Separate Council Approved Granny Flat with bedroom, bathroom, kitchenette and open living area or 5th bedroom. Has both internal and external entrances. Ideal for Home Office / In-laws / Over Seas Visitors

Absolutely huge double garage with workshop area and massive storage space

5 🗀 3 🚔 4 🚘

**Price** : \$ 1,600,000 Land Size: 881 sqm

View : https://www.skylinerealestate.com.au/sale/n

sw/northern-beaches/frenchs-forest/resident ial/house/5824080

Floor Plan by www.squaremeter.com.au