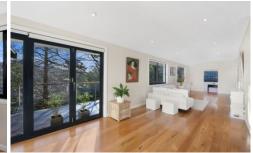

Spacious open plan living areas with polished timber floors, vaulted ceilings and opening to the Alfresco style Balconies Stunning gourmet kitchen with European appliances, ample cupboard space and open plan meals area