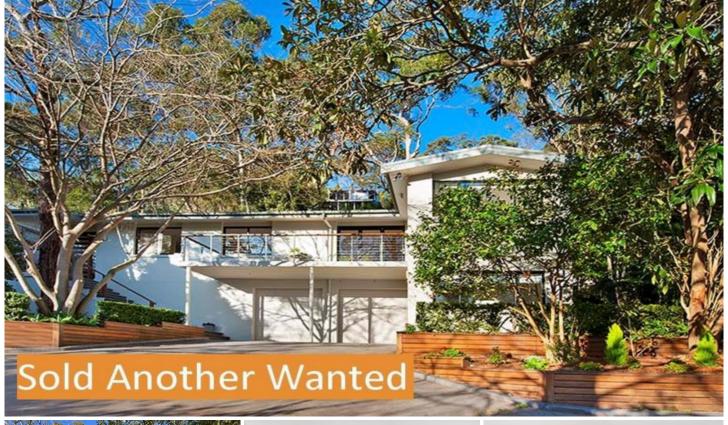

## 100b Nandi Avenue Frenchs Forest NSW

Stunning in design this family home offers an abundance of natural light, stylish finishes and relaxed living.

Located on a private and tranquil battleaxe block and overlooking beautifully landscaped gardens to the lovely bush views.

Spacious open plan living areas with polished timber floors, vaulted ceilings and opening to the Alfresco style Balconies Stunning gourmet kitchen with European appliances, ample cupboard space and open plan meals area

The main home offers three large bedrooms, main with ensuite, walk in robe and sitting area

Separate Council Approved Granny Flat with bedroom, bathroom, kitchenette and open living area or 5th bedroom. Has both internal and external entrances. Ideal for Home Office / In-laws / Over Seas Visitors

Absolutely huge double garage with workshop area and massive storage space

5 🗀 3 🚔 4 🚘

**Price** : \$ 1,600,000 Land Size: 881 sqm

View : https://www.skylinerealestate.com.au/sale/n

sw/northern-beaches/frenchs-forest/resident ial/house/5824080