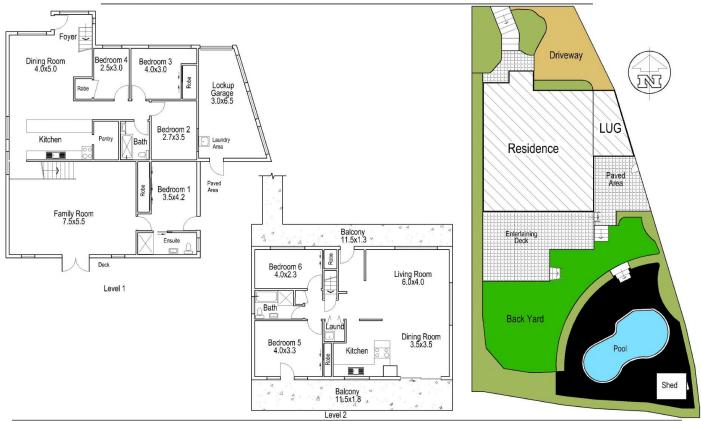

## **5 Meredith Place Frenchs Forest NSW**

Located in a quiet Cul-de-sac with views, privacy and stunning entertaining areas.

This is a very spacious home with a flexible floor plan and one of the best homes I've seen for dual / inlaw accommodation

Features 6 bedrooms or 4 beds plus 2 bedroom apartment with separate entrance

Choice of multiple formal and informal living areas

Lovely modern kitchen overlooking the spacious family room and leading to the rear deck

Outside flows beautifully with large decking space, stunning inground pool and level rear yard.

Privacy assured with only one neighbour and adjoining large reserve - great play area for kids

Lock up garage with rear yard access +2 parking spaces DA approval for additional double carport

Floor Plan by www.squaremeter.com.au