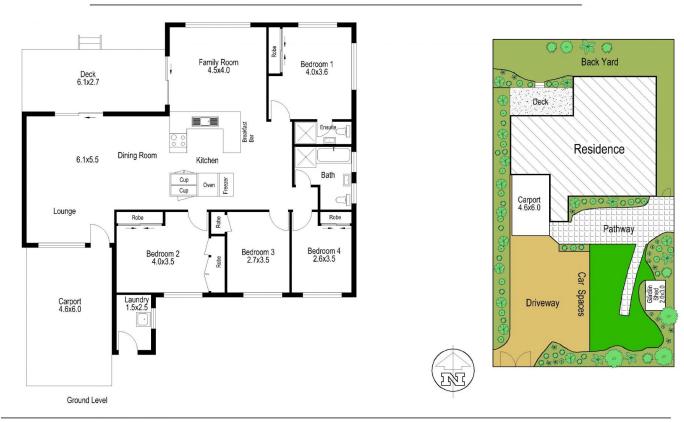

## 14A Dareen Street Beacon Hill NSW

Located in a quiet and private setting with leafy outlook from most rooms this is an ideal home for a young family or downsizers

Stunning gourmet kitchen with quality appliances, breakfast bar and open to the family room

Separate open plan living / dining room opening to a lovely North facing patio area with views

Four bedrooms with built-ins, main with modern ensuite Magnificent main bathroom with separate deep bath-tub Undercover car accommodation with easy access plus ample under-house storage

Secure, level yard - ideal for kids and pets

Landscape gardens with a private fully fenced sunlit yard perfect for kids and pets' instetad of secure level yard Off road parking for 4 cars

Located in a top quality Cul-de-sac, this is a fantastic first home for a young family or someone looking to downsize

Floor Plan by www.squaremeter.com.au