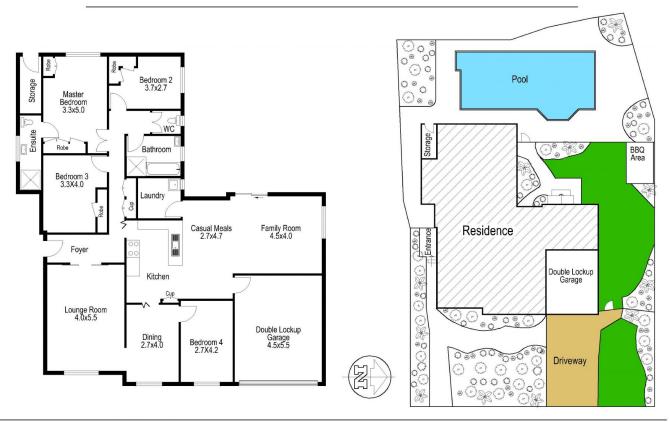

## 2 Wanaka Place Belrose NSW

This is a very tidy family home on a level block of 696sqm and in a quality Cul-de-sac. Located within walking distance to many local amenities.

Features spacious living areas with ample room for all family members

Open plan kitchen and meals / family room and over looking the rear garden

Four good size bedrooms, main with ensuite

Separate lounge and dining rooms

Large inground pool with ample entertaining and lawn areas

Lock up garage with internal access

This is a great family home and a fantastic place to raise a family

4 🕒 2 📛 2 🖨

**Price** : \$ 1,395,000 **Land Size** : 696 sqm

**View**: https://www.skylinerealestate.com.au/sale/n

Floor Plan by www.squaremeter.com.au