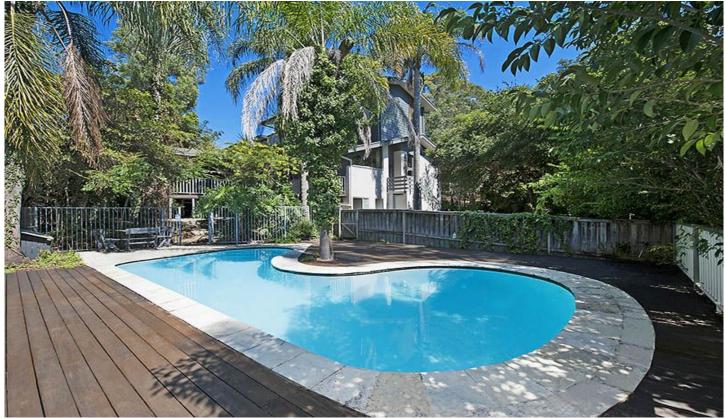

## 54 Kokoda Crescent Beacon Hill NSW

Located in a whisper quiet location with lovely bush and valley views

North facing to the rear, this generous family home has a versatile layout

Spacious living / dining with high vaulted ceiling

All-weather alfresco deck overlooking the large inground pool and views

Updated kitchen with gas appliances

Four bedrooms plus Study - main with parents retreat Very large 854sqm block with endless opportunities