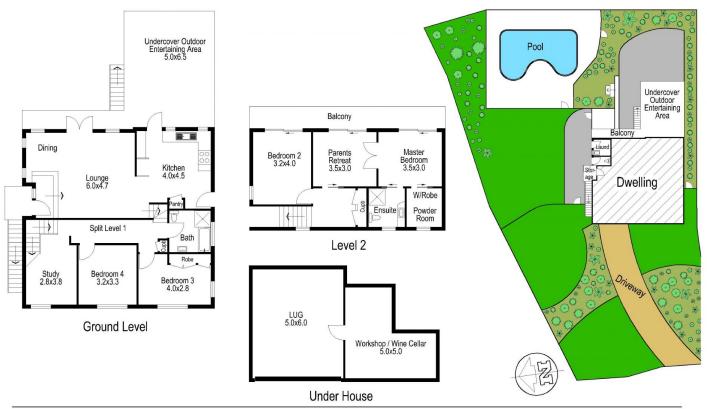

## 54 Kokoda Crescent Beacon Hill NSW

Located in a whisper quiet location with lovely bush and valley views

North facing to the rear, this generous family home has a versatile layout

Spacious living / dining with high vaulted ceiling

All-weather alfresco deck overlooking the large inground pool and views

Updated kitchen with gas appliances

Four bedrooms plus Study - main with parents retreat Very large 854sqm block with endless opportunities

Lock up garage plus under-house workshop and wine cellar

4 2 2 2

Price : \$ 1,450,000 Land Size : 854 sqm

**View**: https://www.skylinerealestate.com.au/sale/n

sw/northern-beaches/beacon-hill/residential/

Floor Plan by www.squaremeter.com.au