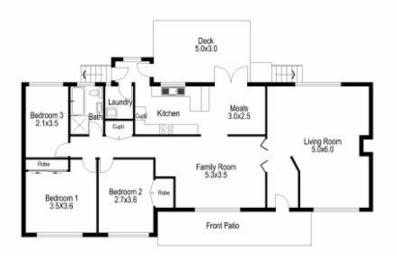

Original features with ample opportunity to renovate to your own style

Spacious open plan living and family spaces

Gas Kitchen with meals area overlooking the rear yard Three bedrooms plus full bathroom and internal laundry

Floor Plan by www.threestoreys.com.au