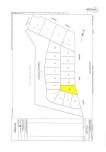

## 630sqm Vacant Building Block in New Subdivision

Outline Is Approximate Only

## 210 Bantry Bay Road Frenchs Forest NSW

Located at the end of Bantry Bay Road is Lot 16 in this prime subdivision of 17 new blocks of land. This is the only block currently for sale in this subdivision.