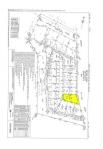

## 630sqm Vacant Building Block in New Subdivision

Outline Is Approximate Only

## 210 Bantry Bay Road Frenchs Forest NSW

Located at the end of Bantry Bay Road is Lot 16 in this prime subdivision of 17 new blocks of land. This is the only block currently for sale in this subdivision.