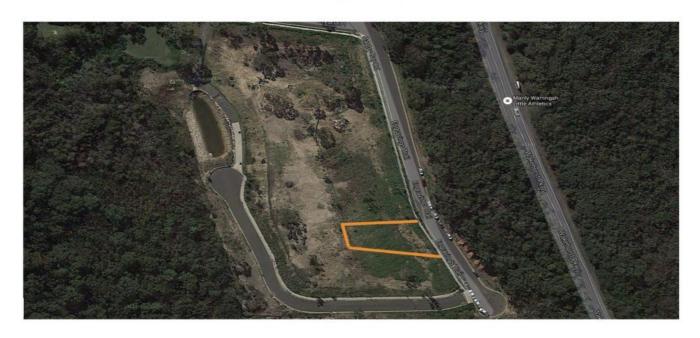

## 630sqm Vacant Building Block in New Subdivision

Outline Is Approximate Only

## 210 Bantry Bay Road Frenchs Forest NSW

Located at the end of Bantry Bay Road is Lot 16 in this prime subdivision of 17 new blocks of land. This is the only block currently for sale in this subdivision.