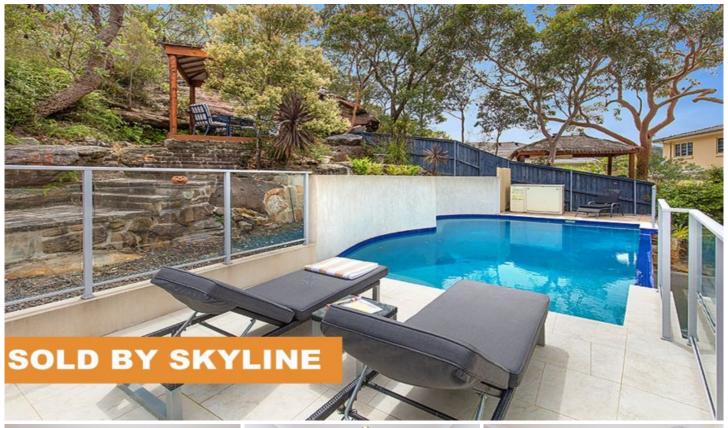

Occupying a commanding elevated position, the double door entrance transports you to a vast and welcoming reception foyer bound by the ample dining, housing relaxing district views, and the spacious lounge with sliders to an additional courtyard. Beyond lies the substantial tiled casual family living and dining, ideally opening to the rear grounds. Exuding contemporary class, the North facing outdoor living incorporates extensive paved alfresco entertaining options, a glistening pool with artistic waterfall