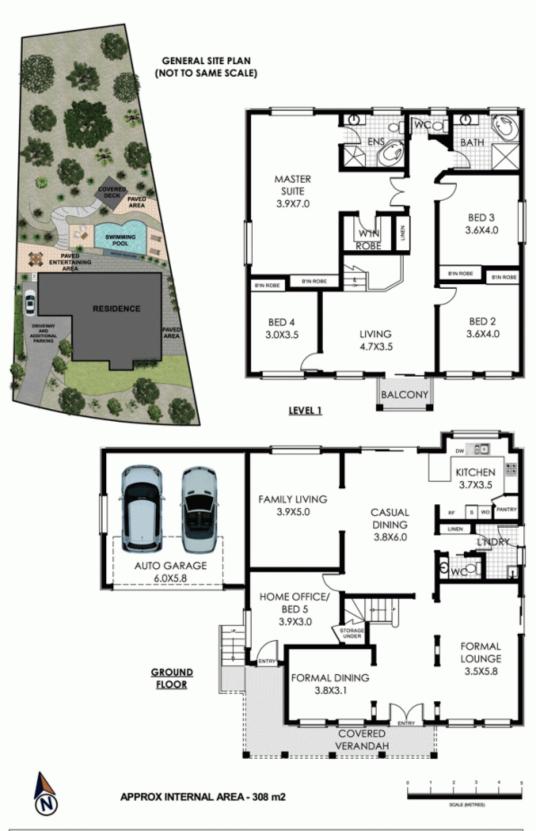

## 17 Peppercorn Drive Frenchs Forest NSW

Please contact agent Gary Woodward 0414 24 61 55 for appointment ---

Pristine and prestigious, this grand family home being offered to market for the first time, set in a prime tranquil bush bound cul de sac, epitomises effortless style and sophistication while encapsulating the essence and versatility of modern indoor and outdoor living.

Occupying a commanding elevated position, the double door entrance transports you to a vast and welcoming reception foyer bound by the ample dining, housing relaxing district views, and the spacious lounge with sliders to an additional courtyard. Beyond lies the substantial tiled casual family living and dining, ideally opening to the rear grounds. Exuding contemporary class, the North facing outdoor living incorporates extensive paved alfresco entertaining options, a glistening pool with artistic waterfall

5 **4** 2 **4** 4

Price : \$ 1,900,000 Land Size : 1252 sqm

View : https://www.skylinerealestate.com.au/sale/n

sw/northern-beaches/frenchs-forest/resident

ial/house/5824166

Stuart Bath 02 9452 3444