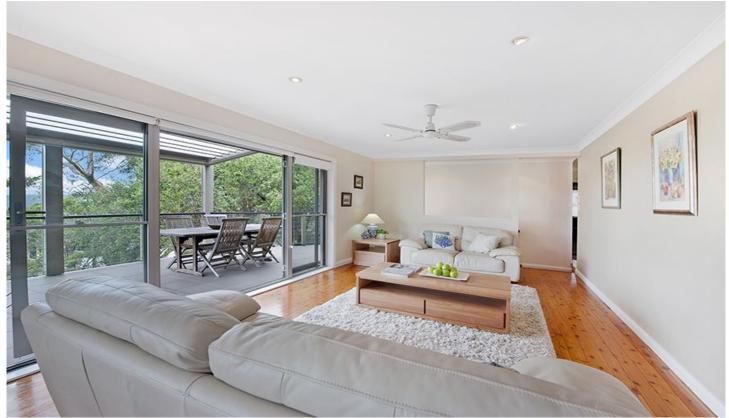

## 17 Brentwood Place Frenchs Forest NSW

Perched high above Oxford Falls, this light-filled home offers stunning bush views in a tranquil setting. The upstairs living areas flow out to a full wrap-around balcony, providing versatile indoor/outdoor entertaining.

This dual level home features three separate living areas, with the lower level providing a potential self-contained retreat or guest accommodation. The upper level features an open plan lounge and dining, with a spacious modern kitchen and walk-in pantry.

The large master bedroom is light and airy, with extensive bush views, a walk-in robe and contemporary ensuite. The upstairs bedrooms have built-ins and open onto an enclosed family room, perfect for a teenage retreat. A sunny garden completes this beautifully presented home.