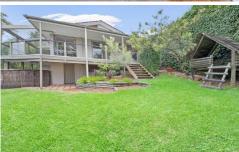

The large master bedroom is light and airy, with extensive bush views, a walk-in robe and contemporary ensuite. The upstairs bedrooms have built-ins and open onto an enclosed family room, perfect for a teenage retreat. A sunny garden completes this beautifully presented home.