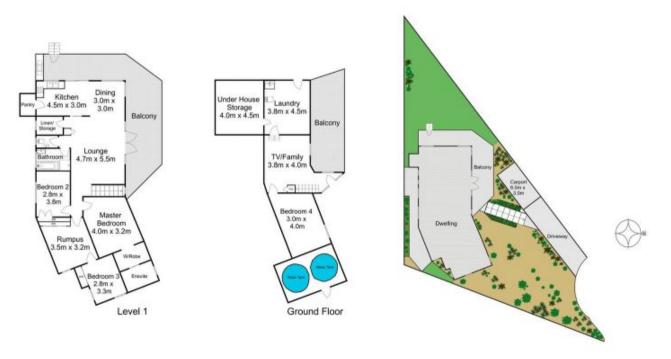

## 17 Brentwood Place Frenchs Forest NSW

Perched high above Oxford Falls, this light-filled home offers stunning bush views in a tranquil setting. The upstairs living areas flow out to a full wrap-around balcony, providing versatile indoor/outdoor entertaining.

This dual level home features three separate living areas, with the lower level providing a potential self-contained retreat or guest accommodation. The upper level features an open plan lounge and dining, with a spacious modern kitchen and walk-in pantry.

The large master bedroom is light and airy, with extensive bush views, a walk-in robe and contemporary ensuite. The upstairs bedrooms have built-ins and open onto an enclosed family room, perfect for a teenage retreat. A sunny garden completes this beautifully presented home.

## 17 Brentwood Place Frenchs Forest

This Floor Plan is generated for indicative purposes only. Information is provided in good faith and from a variety of sources. Dimensions are approximate and although believed to be reliable, it's accuracy cannot be guaranteed and persons interested should rely on their own enquiries.