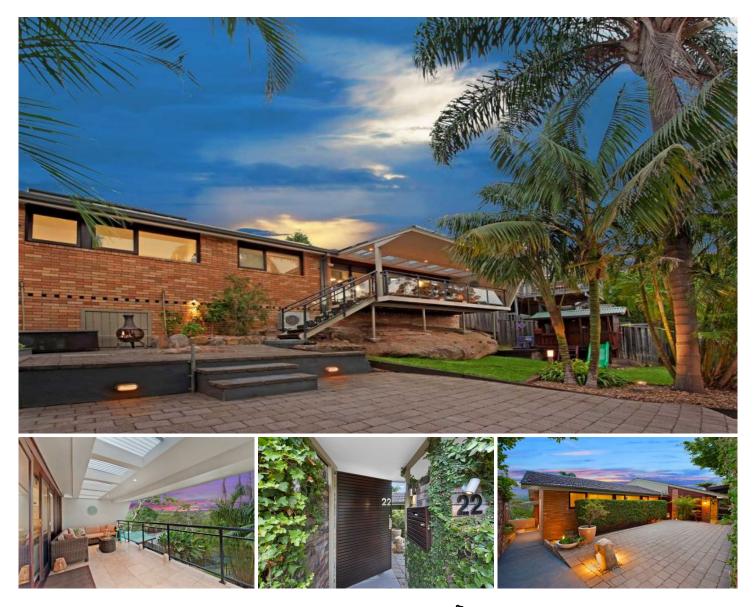

## 22 Ilford Road Frenchs Forest NSW

Beautifully presented and lovingly maintained, this impressive Eco friendly family home, situated in a peaceful bush bound pocket, boasts an airy and light filled combination of indoor living areas and extensive outdoor living options, all of which is set against a breathtakingly beautiful, tranquil tree filled backdrop.

Beyond the manicured front gardens and sunny entertaining courtyard the front entrance, of this brick and Travertine tiled beauty, greets you with airy ambient cathedral ceilings which continue to impress throughout. Bathed in natural light, the spacious open plan air conditioned lounge and dining is punctuated by a wall of windows designed to capture the extensive district and bush outlook, while ideally opening to the relaxing covered, Travertine tiled alfresco entertaining deck. Peaceful and private this outdoor living leads to an additional entertaining courtyard thoughtfully surrounded by the child friendly level