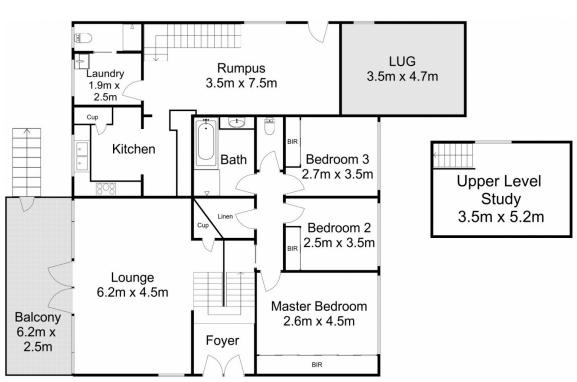

## 22 Ilford Road Frenchs Forest

This Floor Plan is generated for indicative purposes only. Information is provided in good faith and from a variety of sources. Dimensions are approximate and although believed to be reliable, it's accuracy cannot be guaranteed and persons interested should rely on their own enquiries.