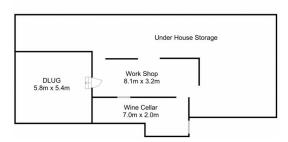

From the formal entry to the large open living spaces, you'll find this home meets your family requirements

Offers a modern, gourmet kitchen with ample bench and cupboard space

Four good size bedrooms with built-ins plus ensuite to main Also features a large double garage plus huge under-house studio, games room, home office or workshop plus cellar Close to all amenities including schools, shops, hospital and City/Chatswood/Manly bus

## 3 Bimbadeen Crescent Frenchs Forest

This Floor Plan is generated for indicative purposes only. Information is provided in good faith and from a variety of sources. Dimensions are approximate and although believed to be reliable, it's accuracy cannot be guaranteed and persons interested should rely on their own enquiries.