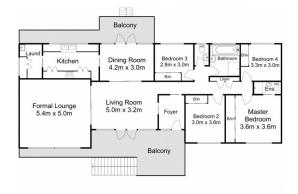

From the formal entry to the large open living spaces, you'll find this home meets your family requirements

Offers a modern, gourmet kitchen with ample bench and cupboard space

Four good size bedrooms with built-ins plus ensuite to main Also features a large double garage plus huge under-house studio, games room, home office or workshop plus cellar Close to all amenities including schools, shops, hospital and City/Chatswood/Manly bus

## 3 Bimbadeen Crescent Frenchs Forest

This Floor Plan is generated for indicative purposes only. Information is provided in good faith and from a variety of sources. Dimensions are approximate and although believed to be reliable, it's accuracy cannot be guaranteed and persons interested should rely on their own enquiries.