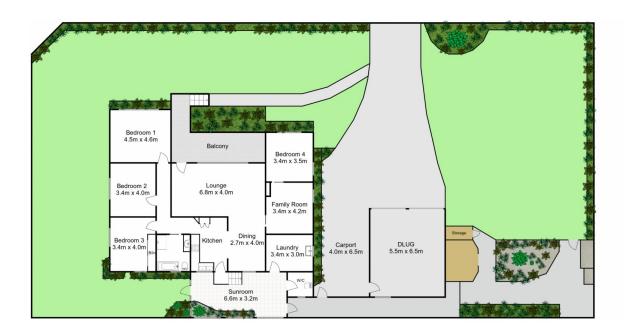

## 22 Inverness Avenue Frenchs Forest NSW

## THE PROPERTY

This is the first time this home has been offered for sale since it was built and offers buyers an exciting opportunity. Positioned on a large, level corner block of 879sqm is this original 4 bedroom brick home. Ideal site to build your dream home, add a granny flat or just renovate and reap the rewards. Current home features 4 bedrooms, full bathroom, 2nd wc, open living areas plus family room. Large double garage plus carport and storage.

## 22 Inverness Avenue Frenchs Forest

This Floor Plan is generated for indicative purposes only. Information is provided in good faith and from a variety of sources. Dimensions are approximate and although believed to be reliable, it's accuracy cannot be guaranteed and persons interested should rely on their own enquiries.