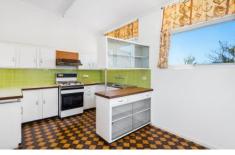

The home consists of three sizable bedrooms, original full bathroom and kitchen with meals area plus separate living room and second wc.

The block is level with 556sqm with a sunny aspect and some views to the coast