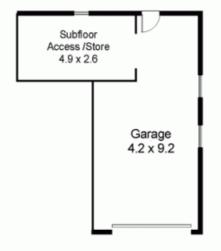

3 📭 1 🚍 1 🗬

**Price** : \$ 1,500,000 **Land Size** : 556 sqm

View : https://www.skylinerealestate.com.au/sale/n sw/northern-beaches/allambie-heights/resid

ential/house/5824201

Stuart Bath 02 9452 3444

LOWER GROUND

## SITE PLAN

**GROUND FLOOR** 