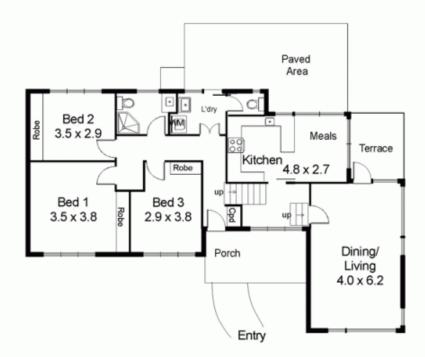

The home consists of three sizable bedrooms, original full bathroom and kitchen with meals area plus separate living room and second wc.

The block is level with 556sqm with a sunny aspect and some views to the coast

## SITE PLAN

**GROUND FLOOR** 

## 6 Buna Place, Allambie Heights

INTERNAL FLOOR AREA (approx) 134m2 : 14.5 sq

Disclaimer: K & S Smith-White ABN 84 553 107 368 Trading as NORTHSIDE FLOORPLANS Pymble - Hornsby Tel. 9144 2474; Mob. 0427 442 474 This floor plan serves only as a guide for promotional purposes and should not be scaled or relied upon for any specific detail. No liability will be accepted. Prospective purchasers should make and rely upon their own inquires to determine the accuracy of all measurements and features.