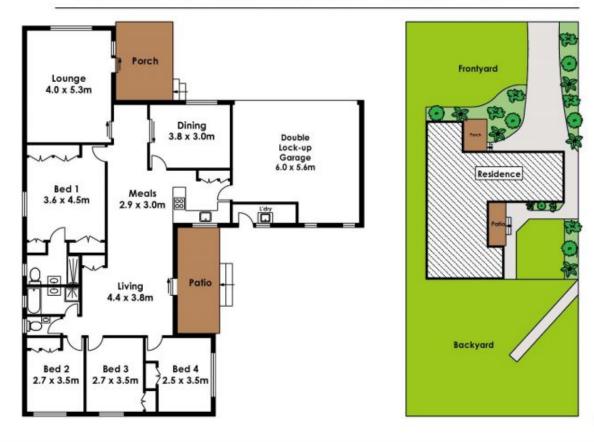

## The Property

Bright & airy throughout with ample natural sunlight. Features include a spacious lounge and separate dining room. Open plan modern kitchen with dishwasher opening into the casual meals area and large family room. Four queen size bedrooms all with built-in robes plus King size main bedroom with ensuite. Great size level enclosed rear yard with gated access to Greendale reserve. Large double

4 2 2 2

Land Size: 696 sqm

View : https://www.skylinerealestate.com.au/lease/

nsw/northern-beaches/frenchs-forest/reside

ntial/house/5824208

Stuart Bath 02 9452 3444

Floor Plan by www.squaremeter.com.au