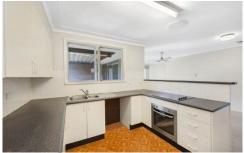

## The Property

Bright & airy throughout with ample natural sunlight. Features include a spacious lounge and separate dining room. Open plan modern kitchen with dishwasher opening into the casual meals area and large family room. Four queen size bedrooms all with built-in robes plus King size main bedroom with ensuite. Great size level enclosed rear yard with gated access to Greendale reserve. Large double