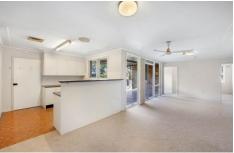

## The Property

Bright & airy throughout with ample natural sunlight. Features include a spacious lounge and separate dining room. Open plan modern kitchen with dishwasher opening into the casual meals area and large family room. Four queen size bedrooms all with built-in robes plus King size main bedroom with ensuite. Great size level enclosed rear yard with gated access to Greendale reserve. Large double