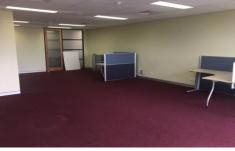

## 46/14 Narabang Way Belrose NSW

Located in the sort after 'Austlink Corporate Centre' in the Belrose business park is this excellent office space.

Offers 85 sqm (approx) opening to good size balcony with open views over the district

Light and airy office with many extras

Flexible lease. Owner will incentivize longer leases

\$24,500pa inc gst, strata and water usage. Only extras are power and phones

Available now - Call Stuart on 0416 207 215 for inspections