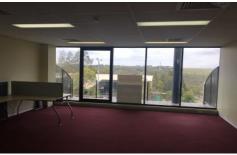

## 46/14 Narabang Way Belrose NSW

Located in the sort after 'Austlink Corporate Centre' in the Belrose business park is this excellent office space.

Offers 85 sqm (approx) opening to good size balcony with open views over the district

Light and airy office with many extras

Flexible lease. Owner will incentivize longer leases

\$24,500pa inc gst, strata and water usage. Only extras are power and phones

Available now - Call Stuart on 0416 207 215 for inspections