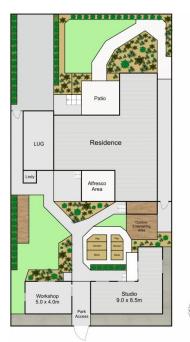

## 26 Frenchs Forest Road Frenchs Forest NSW

Large level block of 755sqm with North facing rear yard and backing onto a fantastic kids play park - with direct access to the property

Double brick construction, 9 foot ceilings, 3 bedrooms plus full bathroom.

Spacious lounge & dining, separate family room plus large eat-in kitchen

Timber floors and slow-combustion fire plus much more Separate studio offers 2 bedrooms, bathroom, kitchen and living space

Lock-up garage, storeroom, external laundry plus large shed

## 26 Frenchs Forest Road Frenchs Forest

This Floor Plan is generated for indicative purposes only. Information is provided in good faith and from a variety of sources. Dimensions are approximate and although believed to be reliable, it's accuracy cannot be guaranteed and persons interested should rely on their own enquiries.