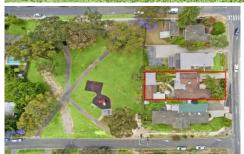

## 26 Frenchs Forest Road Frenchs Forest NSW

Large level block of 755sqm with North facing rear yard and backing onto a fantastic kids play park - with direct access to the property

Double brick construction, 9 foot ceilings, 3 bedrooms plus full bathroom.

## 26 Frenchs Forest Road Frenchs Forest

This Floor Plan is generated for indicative purposes only. Information is provided in good faith and from a variety of sources. Dimensions are approximate and although believed to be reliable, it's accuracy cannot be guaranteed and persons interested should rely on their own enquiries.