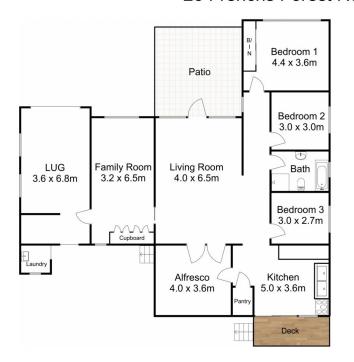

## 26 Frenchs Forest Road Frenchs Forest NSW

Large level block of 755sqm with North facing rear yard and backing onto a fantastic kids play park - with direct access to the property

Double brick construction, 9 foot ceilings, 3 bedrooms plus full bathroom.

Spacious lounge & dining, separate family room plus large eat-in kitchen

Timber floors and slow-combustion fire plus much more Separate studio offers 2 bedrooms, bathroom, kitchen and living space

Lock-up garage, storeroom, external laundry plus large shed

## 26 Frenchs Forest Road Frenchs Forest

This Floor Plan is generated for indicative purposes only. Information is provided in good faith and from a variety of sources. Dimensions are approximate and although believed to be reliable, it's accuracy cannot be guaranteed and persons interested should rely on their own enquiries.