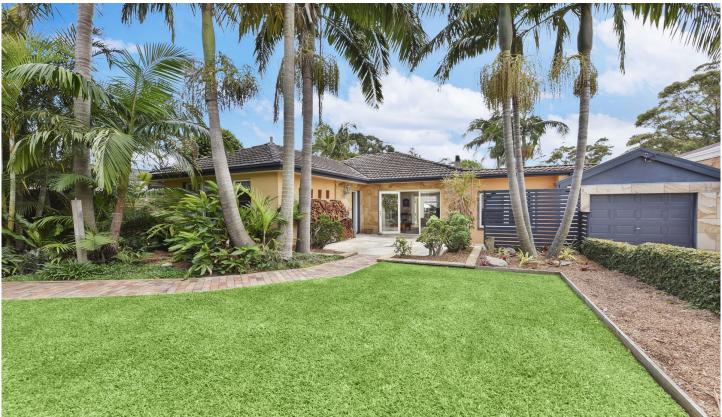

## 26 Frenchs Forest Road Frenchs Forest NSW

Large level block of 755sqm with North facing rear yard and backing onto a fantastic kids play park - with direct access to the property

Double brick construction, 9 foot ceilings, 3 bedrooms plus full bathroom.

Spacious lounge & dining, separate family room plus large eat-in kitchen

Timber floors and slow-combustion fire plus much more Separate studio offers 2 bedrooms, bathroom, kitchen and living space

Lock-up garage, storeroom, external laundry plus large shed

Enjoy a quality lifestyle close to everything

Walk to Skyline Shops, Organic Markets and City / Chatswood / Manly bus stops

Close to the new Hospital, proposed new town centre, Aquatic Centre, sports fields, schools and beaches