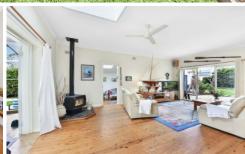

Spacious lounge & dining, separate family room plus large eat-in kitchen

Timber floors and slow-combustion fire plus much more Separate studio offers 2 bedrooms, bathroom, kitchen and living space

Lock-up garage, storeroom, external laundry plus large shed