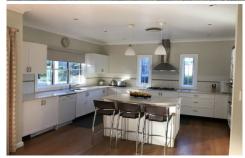

Gourmet kitchen with ample cupboard and bench space plus large breakfast bar

Huge living and dining areas plus separate family / meals area

Lovely outdoor entertaining area with Bali Hut, solar heated, saltwater inground pool and large paved areas