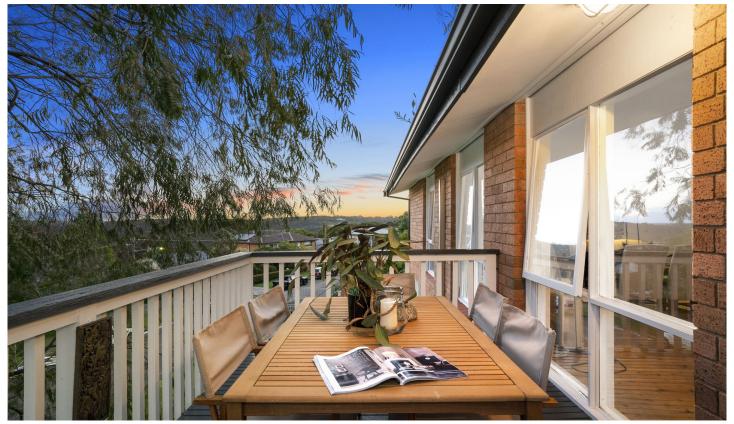

## 17 Tamworth Place Allambie Heights NSW

From its elevated position above a peaceful cul-de-sac, this impeccably presented two storey home showcases leafy district views across to Manly and the City, nestled on a 651sqm corner block. With living areas on both levels, a large balcony and wrap-around yard, this home is the ideal family entertainer with plenty of room for the kids to play. Located within minutes to shops, cafes, restaurants and Allambie Heights Public School, this home is ready for a new family to move in and enjoy the carefree lifestyle on offer.

Three well-sized bedrooms, all with built-in wardrobes and ceiling fans

Modern kitchen with gas cooking and dishwasher, leading to balcony and backyard access

Multiple living areas including loungeroom on lower level plus lounge and dining with air conditioning on top level