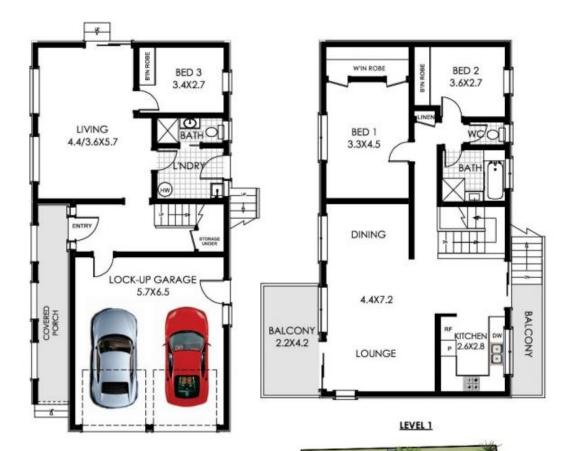

Three well-sized bedrooms, all with built-in wardrobes and ceiling fans

Modern kitchen with gas cooking and dishwasher, leading to balcony and backyard access

Multiple living areas including loungeroom on lower level plus lounge and dining with air conditioning on top level

3 🚑 2 🚔 2 😭

**Price** : \$ 1,350,000 **Land Size** : 651 sqm

View : https://www.skylinerealestate.com.au/sale/n

sw/northern-beaches/allambie-heights/resid

ential/house/5824310

Stuart Bath 02 9452 3444

GROUND FLOOR

## INTERNAL FLOOR AREA APPROX 180 m2

All information contained herein is gathered from sources we consider to be reliable. However we cannot guarantee or give any warranty about the information provided and interested parties must solely rely on their own enquiries. General Site plan is appoximate only and shows a general layout of the land.