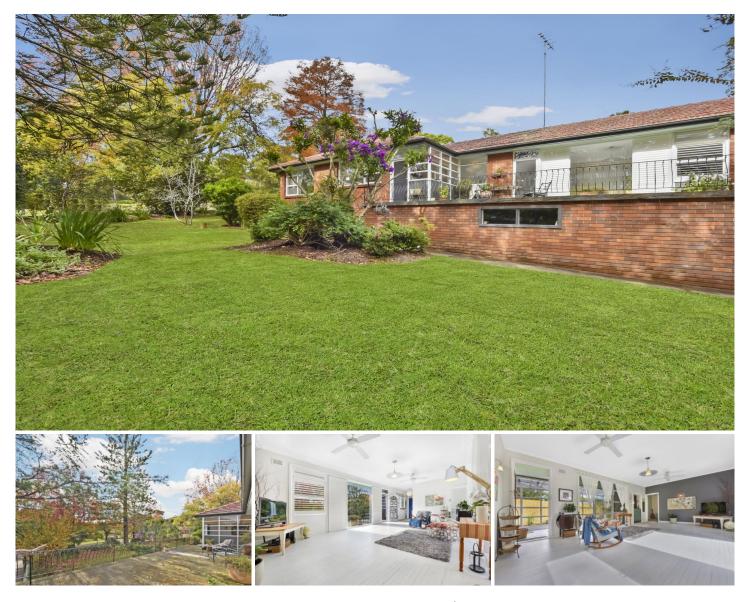

## 13 Wellman Road Forestville NSW

This is one of those rare opportunities to purchase a property in a location to last a lifetime. This home has been in the same family for almost 60 years.

The original home is positioned on a stunning parcel of land consisting of 892 sqm with magnificent park-like gardens, level lawn areas and leafy vistas from every room Features large open living space with floor to ceiling windows to capture the views, natural light and warmth of the Winter sun

Offers four bedrooms, updated kitchen plus modern bathroom and 2nd wc

The kitchen overlooks the lovely garden and takes in the kids play park across the street

There's also a spacious sunroom plus an under-house studio or workshop

Large laundry with 2nd wc

Lock up garage plus ample off-street parking

Land Size : 892 sqm

: https://www.skylinerealestate.com.au/sale/n sw/northern-beaches/forestville/residential/h ouse/5824326

View

Stuart Bath 02 9452 3444