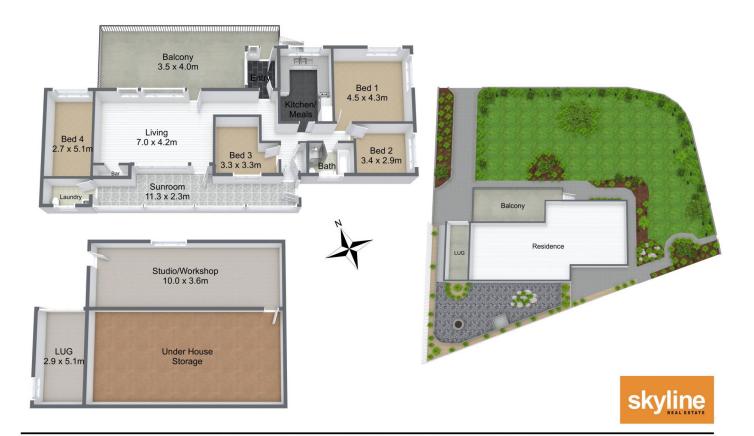

## 13 Wellman Road Forestville NSW

This is one of those rare opportunities to purchase a property in a location to last a lifetime. This home has been in the same family for almost 60 years.

The original home is positioned on a stunning parcel of land consisting of 892 sqm with magnificent park-like gardens, level lawn areas and leafy vistas from every room Features large open living space with floor to ceiling windows to capture the views, natural light and warmth of the Winter sun

Offers four bedrooms, updated kitchen plus modern bathroom and 2nd wc

The kitchen overlooks the lovely garden and takes in the kids play park across the street

There's also a spacious sunroom plus an under-house studio or workshop

Large laundry with 2nd wc

Lock up garage plus ample off-street parking

Land Size : 892 sqm

: https://www.skylinerealestate.com.au/sale/n sw/northern-beaches/forestville/residential/h ouse/5824326

View

Stuart Bath 02 9452 3444