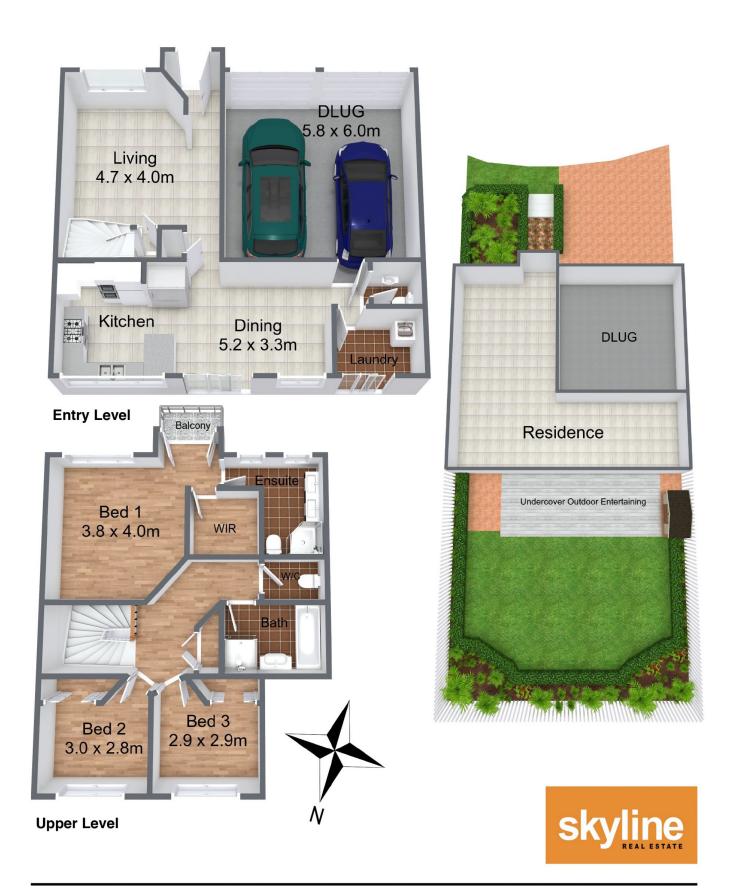

## 3 🛤 2 🚔 3 🚘

Land Size : 296 sqm

: https://www.skylinerealestate.com.au/sale/n sw/northern-beaches/belrose/residential/ho use/5824329

View

Stuart Bath 02 9452 3444

This floorpan is generated for indicative purposes only. Information is provided in good faith from a variety of sources. Dimensions are approximate and although believed to be reliable, their accuracy cannot be guaranteed. Persons interested should rely on their own investigations.