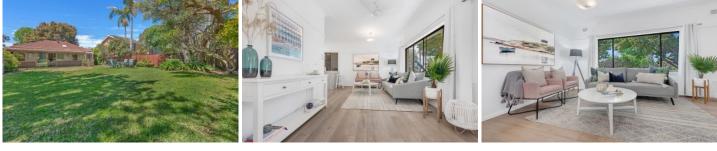

The block is level and has a large back yard.

- Features include:-
- \* 3 bedrooms, full bathroom plus 2 wc's
- \* Open lounge and dining with second living area
- \* Updated kitchen with plenty of bench space
- \* Large level rear yard a haven for kids or pets
- \* Large separate workshop ideal for a tradie or storage
- \* Lock up garage with a separate study or home office behind
- \* Plenty of room to build a granny flat