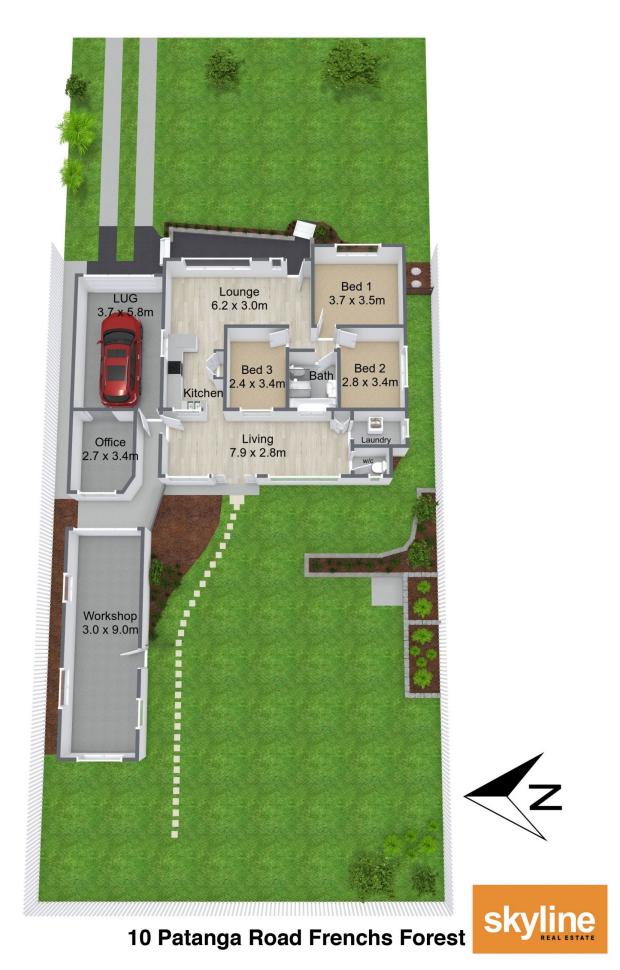

The block is level and has a large back yard.

- Features include:-
- \* 3 bedrooms, full bathroom plus 2 wc's
- \* Open lounge and dining with second living area
- \* Updated kitchen with plenty of bench space
- \* Large level rear yard a haven for kids or pets
- \* Large separate workshop ideal for a tradie or storage
- \* Lock up garage with a separate study or home office behind
- \* Plenty of room to build a granny flat

Stuart Bath 02 9452 3444

This floor plan is generated for indicative purposes only. Information is provided in good faith from a variety of sources. Dimensions are approximate and although believed to be reliable, their accuracy cannot be guaranteed. Persons interested should rely on their own investigations.