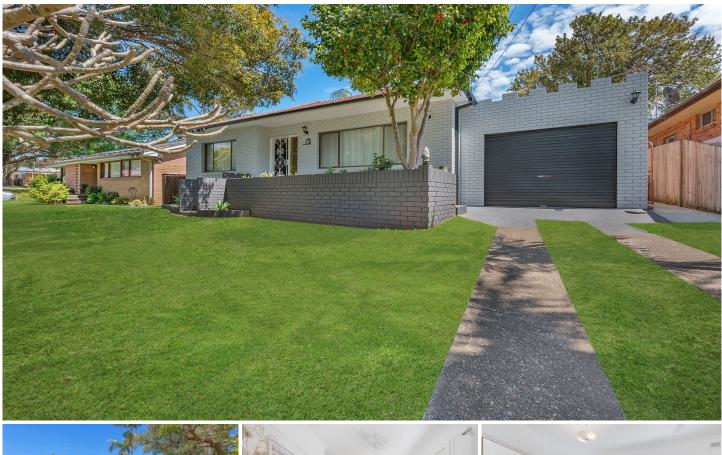

## 10 Patanga Road Frenchs Forest NSW

This is a fantastic first home or investment in an excellent location.

Positioned in a quality street within easy walking distance to City / Chatswood / Manly bus stops, local Skyline Shops, the Hospital and business park with a kids play park two doors away - a great place to raise a family.

The block is level and has a large back yard.

- Features include:-
- \* 3 bedrooms, full bathroom plus 2 wc's
- \* Open lounge and dining with second living area
- \* Updated kitchen with plenty of bench space
- \* Large level rear yard a haven for kids or pets
- \* Large separate workshop ideal for a tradie or storage
- \* Lock up garage with a separate study or home office behind
- \* Plenty of room to build a granny flat