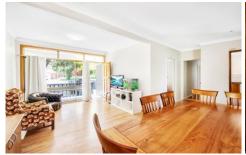

## Features:

- Upstairs 3 good sized bedrooms, main with built-ins
- 4th bedroom downstairs with separate toilet and kitchenette
- Well sized kitchen with dishwasher and amply cupboard space
- Kitchen/dining which flows outdoor to a entertaining deck area with garden and district views.
- Large open plan lounge/ dining area
- Additional family room
- Sun drenched backyard perfect for the kids
- Tidy full main bathroom
- Carport.