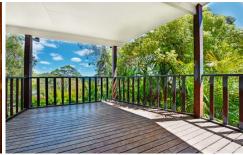

## Features:

- Upstairs 3 good sized bedrooms, main with built-ins
- 4th bedroom downstairs with separate toilet and kitchenette
- Well sized kitchen with dishwasher and amply cupboard space
- Kitchen/dining which flows outdoor to a entertaining deck area with garden and district views.
- Large open plan lounge/ dining area
- Additional family room
- Sun drenched backyard perfect for the kids
- Tidy full main bathroom
- Carport.