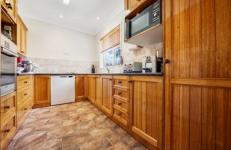

## Features:

- Upstairs 3 good sized bedrooms, main with built-ins
- 4th bedroom downstairs with separate toilet and kitchenette
- Well sized kitchen with dishwasher and amply cupboard space
- Kitchen/dining which flows outdoor to a entertaining deck area with garden and district views.
- Large open plan lounge/ dining area
- Additional family room
- Sun drenched backyard perfect for the kids
- Tidy full main bathroom
- Carport.