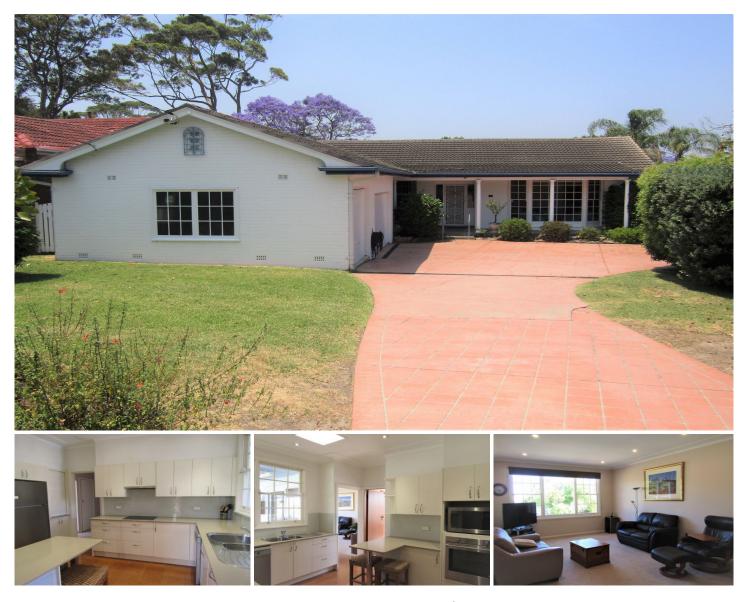

## **4 Bowman Avenue Frenchs Forest NSW**

Located in a sought after location of Frenchs Forest this house is a light, bright and spacious single level home is perfect for family summer entertaining

Large formal lounge and adjoining separate formal dining. Casual rumpus room with indoor/outdoor flow to the spacious covered entertaining deck.

Modern light and bright kitchen with ample cupboard space, Caesar stone bench tops, breakfast bar, stain-less steel appliances, induction hot plate, dishwasher.

Four spacious bedrooms, 3 with built in robes and ceiling fans.

Main bedroom with large built-in robe, dressing table and modern ensuite.

A full main bathroom with separate bath and shower, modern fittings and fixtures.

Internal laundry with easy access to outside clothesline

Land Size : 1.138 sqm

: https://www.skylinerealestate.com.au/lease/ nsw/northern-beaches/frenchs-forest/reside ntial/house/5824361

View

Michelle Smart 02 9452 3444