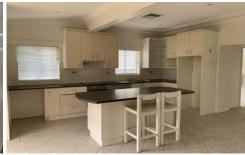

Features three bedrooms, two bathrooms including ensuite Huge open plan kitchen(with Study Nook) and living spaces Ducted air conditioning throughout

Fresh carpets and painting plus updated halogen lighting throughout