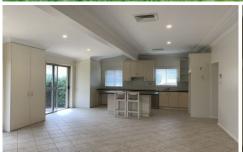

Features three bedrooms, two bathrooms including ensuite Huge open plan kitchen(with Study Nook) and living spaces Ducted air conditioning throughout

Fresh carpets and painting plus updated halogen lighting throughout