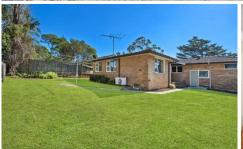

## The Property

Bright & airy throughout with ample natural sunlight. Features include a spacious lounge and separate dining room. Open plan modern kitchen with dishwasher opening into the casual meals area and large family room. Four queen size bedrooms all with built-in robes plus King size main bedroom with ensuite. Great size level enclosed rear yard with gated access to Greendale reserve. Large double