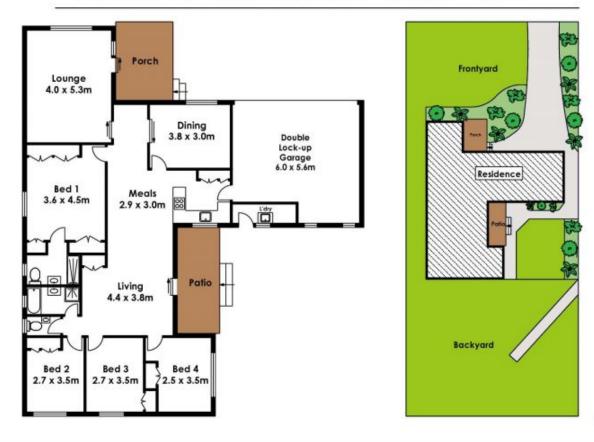

## The Property

Bright & airy throughout with ample natural sunlight. Features include a spacious lounge and separate dining room. Open plan modern kitchen with dishwasher opening into the casual meals area and large family room. Four queen size bedrooms all with built-in robes plus King size main bedroom with ensuite. Great size level enclosed rear yard with gated access to Greendale reserve. Large double

Floor Plan by www.squaremeter.com.au