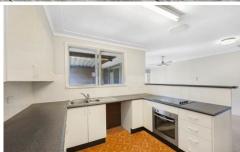

## The Property

Bright & airy throughout with ample natural sunlight. Features include a spacious lounge and separate dining room. Open plan modern kitchen with dishwasher opening into the casual meals area and large family room. Four queen size bedrooms all with built-in robes plus King size main bedroom with ensuite. Great size level enclosed rear yard with gated access to Greendale reserve. Large double