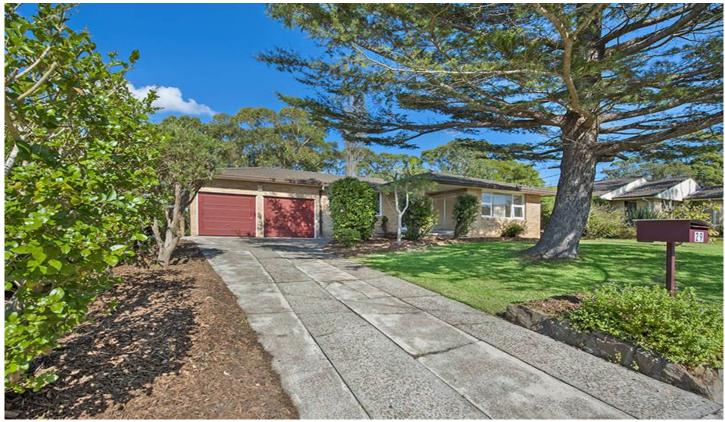

## 29 Sturt Street Frenchs Forest NSW

## The Property

Bright & airy throughout with ample natural sunlight. Features include a spacious lounge and separate dining room. Open plan modern kitchen with dishwasher opening into the casual meals area and large family room. Four queen size bedrooms all with built-in robes plus King size main bedroom with ensuite. Great size level enclosed rear yard with gated access to Greendale reserve. Large double