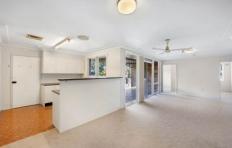

## The Property

Bright & airy throughout with ample natural sunlight. Features include a spacious lounge and separate dining room. Open plan modern kitchen with dishwasher opening into the casual meals area and large family room. Four queen size bedrooms all with built-in robes plus King size main bedroom with ensuite. Great size level enclosed rear yard with gated access to Greendale reserve. Large double