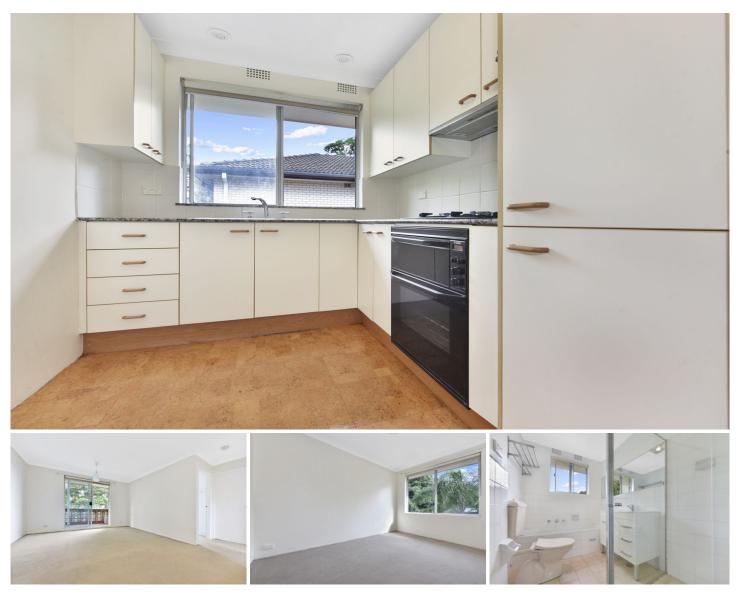

## 8/16 Clarke Street Narrabeen NSW

Tidy block enjoying peace and quiet and yet still close to all amenities

Walk to Narrabeen Beach, City bus, local shops and schools

Offers 2 good size bedrooms, main with built-in robes Full bathroom with separate shower

Open plan living area with balcony and local district views Good size gas kitchen with plenty of cupboards

Large internal laundry Lock up garage with remote controlled door Common lawn area with clothes lines Available now