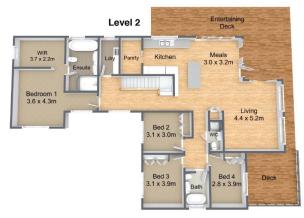

## 100a Nandi Avenue Frenchs Forest NSW

Showcasing a stunning contemporary design across a split-level layout, this superb family home features open plan living spaces flowing out though bi-fold doors to the private entertaining areas

Large windows throughout the home bring the bush setting alive

Features include

- Expansive lounge and dining areas flowing to the alfresco entertaining decks
- Gourmet kitchen with s/steel appliances, gas cooking, Caesarstone benchtops, plenty of cupboard space and a large walk-in pantry
- The home offers 4 bedrooms with built-ins, huge master suite with lovely ensuite and large walk-in robe
- The separate granny flat has a double bedroom with walk-in robe, large living area, modern kitchen with granite benchtop, full bathroom and laundry plus its own sitting

5 🗀 3 🔓 4 🖨

Land Size: 672 sqm

**View**: https://www.skylinerealestate.com.au/sale/n

sw/northern-beaches/frenchs-forest/resident

ial/house/5824384

Stuart Bath 02 9452 3444

Damien Dwyer 02 9452 3444

This floorpan is generated for indicative purposes only. Information is provided in good faith from a variety of sources. Dimensions are approximate and although believed to be reliable, their accuracy cannot be guaranteed. Persons interested should rely on their own investigations.