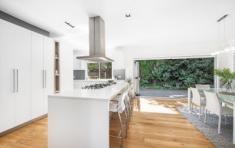

Large windows throughout the home bring the bush setting alive

Features include

- Expansive lounge and dining areas flowing to the alfresco entertaining decks
- Gourmet kitchen with s/steel appliances, gas cooking, Caesarstone benchtops, plenty of cupboard space and a large walk-in pantry
- The home offers 4 bedrooms with built-ins, huge master suite with lovely ensuite and large walk-in robe
- The separate granny flat has a double bedroom with walk-in robe, large living area, modern kitchen with granite benchtop, full bathroom and laundry plus its own sitting