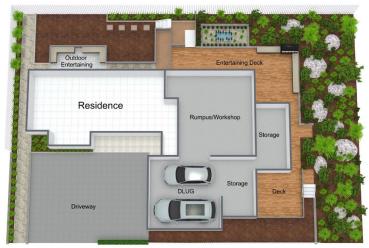

## 100a Nandi Avenue Frenchs Forest NSW

Showcasing a stunning contemporary design across a split-level layout, this superb family home features open plan living spaces flowing out though bi-fold doors to the private entertaining areas

Large windows throughout the home bring the bush setting alive

Features include

- Expansive lounge and dining areas flowing to the alfresco entertaining decks
- Gourmet kitchen with s/steel appliances, gas cooking, Caesarstone benchtops, plenty of cupboard space and a large walk-in pantry
- The home offers 4 bedrooms with built-ins, huge master suite with lovely ensuite and large walk-in robe
- The separate granny flat has a double bedroom with walk-in robe, large living area, modern kitchen with granite benchtop, full bathroom and laundry plus its own sitting

5 🗀 3 🔓 4 🖨

Land Size: 672 sqm

**View**: https://www.skylinerealestate.com.au/sale/n

sw/northern-beaches/frenchs-forest/resident

ial/house/5824384

Stuart Bath 02 9452 3444

Damien Dwyer 02 9452 3444

This floorpan is generated for indicative purposes only. Information is provided in good faith from a variety of sources. Dimensions are approximate and although believed to be reliable, their accuracy cannot be guaranteed. Persons interested should rely on their own investigations.