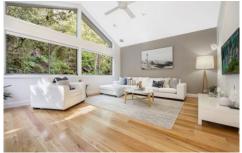

## 100a Nandi Avenue Frenchs Forest NSW

Showcasing a stunning contemporary design across a split-level layout, this superb family home features open plan living spaces flowing out though bi-fold doors to the private entertaining areas

Large windows throughout the home bring the bush setting alive

Features include

- Expansive lounge and dining areas flowing to the alfresco entertaining decks
- Gourmet kitchen with s/steel appliances, gas cooking, Caesarstone benchtops, plenty of cupboard space and a large walk-in pantry
- The home offers 4 bedrooms with built-ins, huge master suite with lovely ensuite and large walk-in robe
- The separate granny flat has a double bedroom with walk-in robe, large living area, modern kitchen with granite benchtop, full bathroom and laundry plus its own sitting