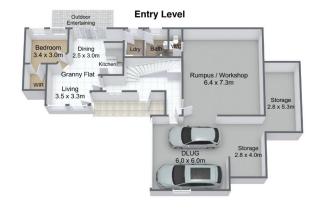

## 100a Nandi Avenue Frenchs Forest NSW

Showcasing a stunning contemporary design across a split-level layout, this superb family home features open plan living spaces flowing out though bi-fold doors to the private entertaining areas

Large windows throughout the home bring the bush setting alive

Features include

- Expansive lounge and dining areas flowing to the alfresco entertaining decks
- Gourmet kitchen with s/steel appliances, gas cooking, Caesarstone benchtops, plenty of cupboard space and a large walk-in pantry
- The home offers 4 bedrooms with built-ins, huge master suite with lovely ensuite and large walk-in robe
- The separate granny flat has a double bedroom with walk-in robe, large living area, modern kitchen with granite benchtop, full bathroom and laundry plus its own sitting

5 🗀 3 🔓 4 🖨

Land Size: 672 sqm

**View**: https://www.skylinerealestate.com.au/sale/n

sw/northern-beaches/frenchs-forest/resident

ial/house/5824384

Stuart Bath 02 9452 3444

Damien Dwyer 02 9452 3444

This floorpan is generated for indicative purposes only. Information is provided in good faith from a variety of sources. Dimensions are approximate and although believed to be reliable, their accuracy cannot be guaranteed. Persons interested should rely on their own investigations.