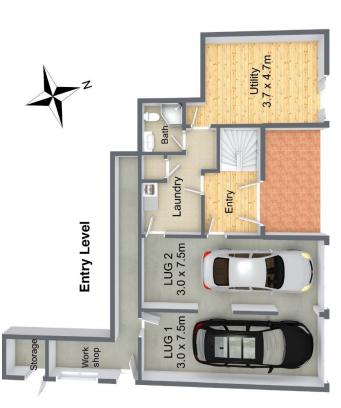

## **56 Epping Drive Frenchs Forest NSW**

Taking full advantage of its high-side setting in a leafy pocket of The Forest' is this beautifully presented family home

Situated over two light-filled levels with open bush outlook and a sunny Northerly aspect

This lovely home flows from indoor to outdoor opening to the large alfresco undercover entertaining areas

The living rooms are spacious with ample space for the whole family

The large lawn area and friendly street is an ideal location for a young family

The home showcases excellent renovations that have been added to ensure a quality lifestyle

There's easy access to local schools and is walking distance to city bus service

Accommodation Features:

4 🕒 2 📛 2 🖨

**Price** : \$ 1,691,000 **Land Size** : 696 sqm

View : https://www.skylinerealestate.com.au/sale/n

sw/northern-beaches/frenchs-forest/resident

ial/house/5824400

Stuart Bath 02 9452 3444

Damien Dwyer 02 9452 3444