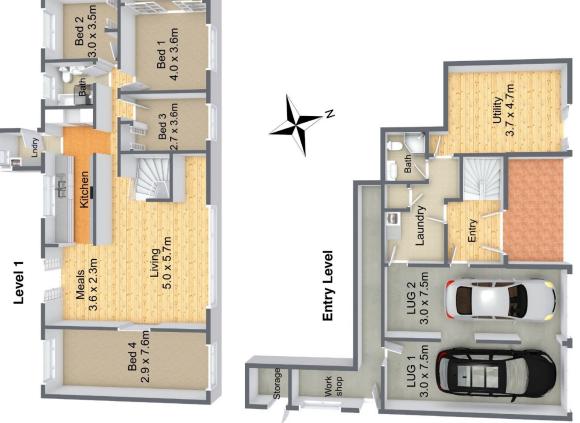

## **56 Epping Drive Frenchs Forest NSW**

Taking full advantage of its high-side setting in a leafy pocket of The Forest' is this beautifully presented family home

Situated over two light-filled levels with open bush outlook and a sunny Northerly aspect

This lovely home flows from indoor to outdoor opening to the large alfresco undercover entertaining areas

The living rooms are spacious with ample space for the whole family

The large lawn area and friendly street is an ideal location for a young family

The home showcases excellent renovations that have been added to ensure a quality lifestyle

There's easy access to local schools and is walking distance to city bus service

Accommodation Features:

4 🕒 2 📛 2 🖨

**Price** : \$ 1,691,000 **Land Size** : 696 sqm

View : https://www.skylinerealestate.com.au/sale/n

sw/northern-beaches/frenchs-forest/resident

ial/house/5824400

Stuart Bath 02 9452 3444

Damien Dwyer 02 9452 3444