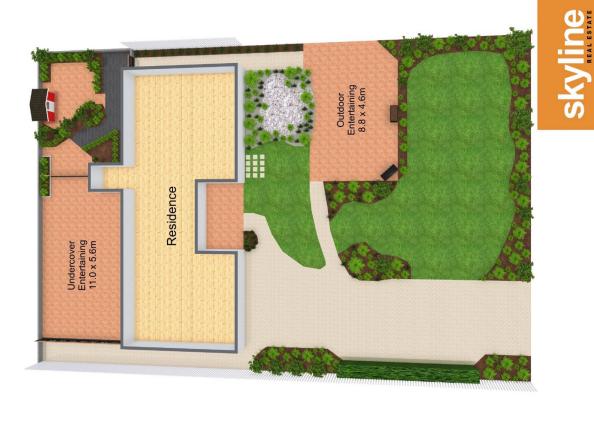

## **56 Epping Drive Frenchs Forest NSW**

Taking full advantage of its high-side setting in a leafy pocket of The Forest' is this beautifully presented family home

Situated over two light-filled levels with open bush outlook and a sunny Northerly aspect

This lovely home flows from indoor to outdoor opening to the large alfresco undercover entertaining areas

The living rooms are spacious with ample space for the whole family

The large lawn area and friendly street is an ideal location for a young family

The home showcases excellent renovations that have been added to ensure a quality lifestyle

There's easy access to local schools and is walking distance to city bus service

Accommodation Features:

4 🕒 2 📛 2 🖨

**Price** : \$ 1,691,000 **Land Size** : 696 sqm

View : https://www.skylinerealestate.com.au/sale/n

sw/northern-beaches/frenchs-forest/resident

ial/house/5824400

Stuart Bath 02 9452 3444

Damien Dwyer 02 9452 3444