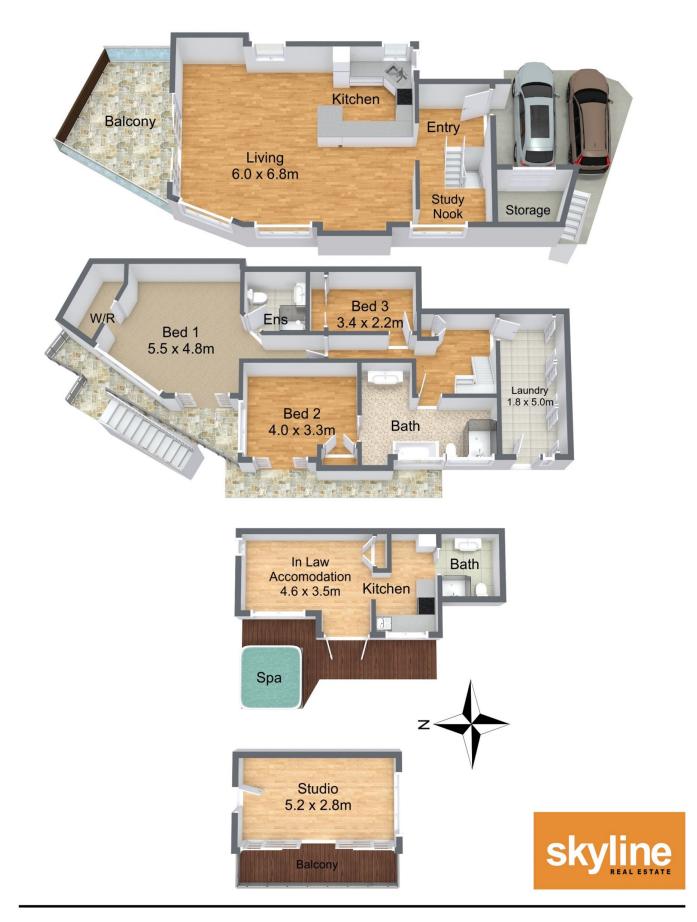

## 46 Ilford Road Frenchs Forest NSW

This character-filled home is peacefully positioned on 898sqm in a lovely quiet bush setting with a sunny aspect and private green outlooks from most windows.

Light drenched interiors feature a split-level design offering an ideal balance of space, functionality and indoor/outdoor living, with great areas for relaxation or entertaining, a versatile study space or home office, plenty of storage and natural established gardens surrounding the home.

## 4 🛤 3 🚔 2 🗬

| Price    | :\$1,560,00 |
|----------|-------------|
| and Size | • 898 sam   |

- 0
- View
- : https://www.skylinerealestate.com.au/sale/n sw/northern-beaches/frenchs-forest/resident ial/house/5824409