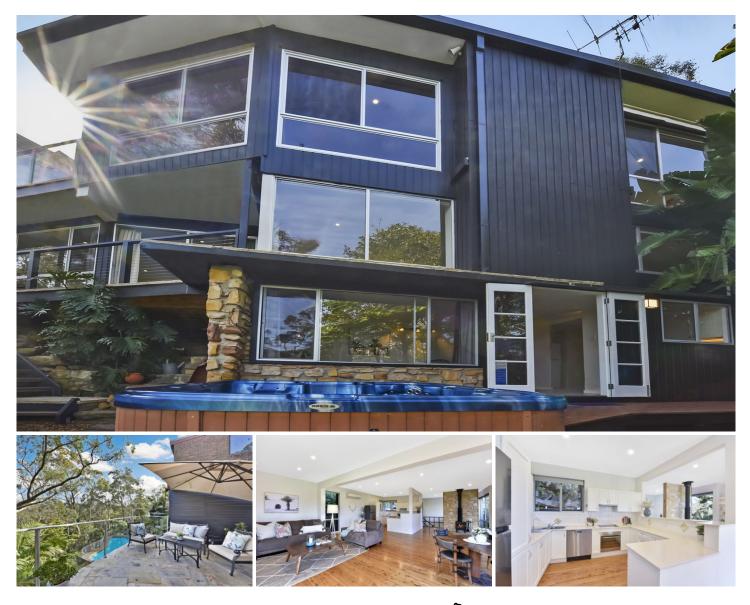

## 46 Ilford Road Frenchs Forest NSW

This character-filled home is peacefully positioned on 898sqm in a lovely quiet bush setting with a sunny aspect and private green outlooks from most windows.

Light drenched interiors feature a split-level design offering an ideal balance of space, functionality and indoor/outdoor living, with great areas for relaxation or entertaining, a versatile study space or home office, plenty of storage and natural established gardens surrounding the home.

Whilst the home is exceptionally well-maintained and very comfortable, families will appreciate the opportunity to update to taste and potentially further capitalise on the serene position and leafy location.

It's ideally placed within walking distance to City / Chatswood / Manly bus stops and close to Skyline Shops.