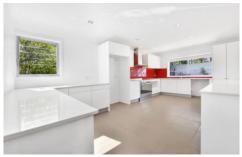

## Features

- Light-filled northerly living areas and a flowing open plan layout
- Open plan kitchen enjoying views of the private pool and rear garden
- Granite bench tops, gas cooking and plenty of

4 🕒 3 🔓 3 🖨