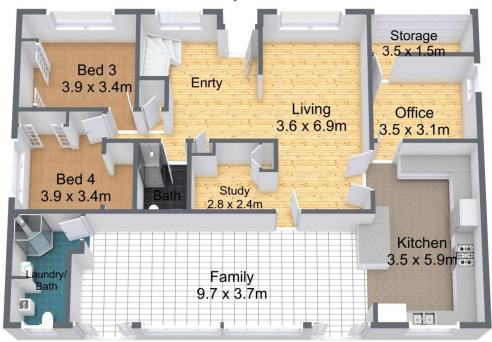

## **Entry Level**

Level 1

This floorpan is generated for indicative purposes only. Information is provided in good faith from a variety of sources. Dimensions are approximate and although believed to be reliable, their accuracy cannot be guaranteed. Persons interested should rely on their own investigations.