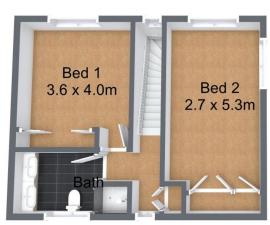

## **Entry Level**

Level 1

This floorpan is generated for indicative purposes only. Information is provided in good faith from a variety of sources. Dimensions are approximate and although believed to be reliable, their accuracy cannot be guaranteed. Persons interested should rely on their own investigations.