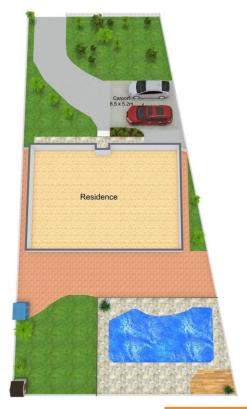

## 10 Rounce Avenue Forestville NSW

Welcome to 10 Rounce Avenue, Located in a highly sought after Forestville Cul de sac, this spacious 4 bedroom family residence Featuring a wide street frontage with established gardens and sun-drenched pool to the rear this home offers family living.