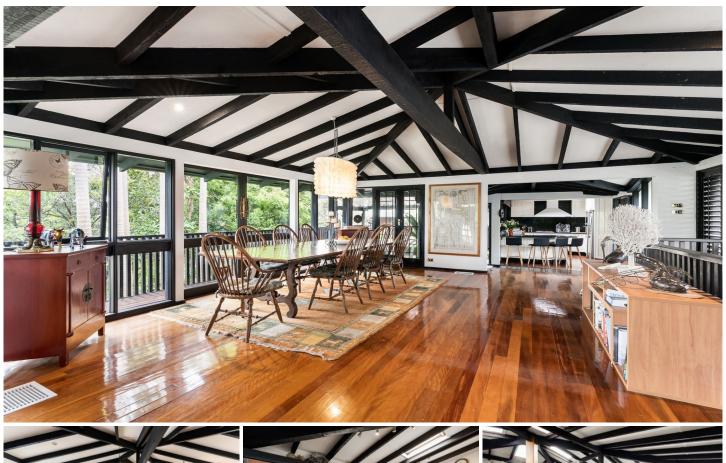

## 4 Carlow Crescent Killarney Heights NSW

Located in a quality street is this spacious, open plan family home filled with charm and character and all on a leafy 721sqm block of land

Quiet and private home with a garden outlook from every room

The flexible floor plan and numerous living areas allow the family to spread out - great spaces for growing teens to have their own space and privacy

Large floor to ceiling windows ensures plenty of natural light and keeping you in touch with the natural leafy setting Features:-

4 good size bedrooms - three with built-in robes

4 bathrooms including 2 Ensuites - main ensuite with large spa bath

Two huge, separate living rooms both with open fire places Updated kitchen with breakfast bar and open to the rear decking and pool area