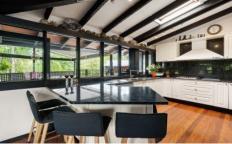

4 good size bedrooms - three with built-in robes

4 bathrooms including 2 Ensuites - main ensuite with large spa bath

Two huge, separate living rooms both with open fire places Updated kitchen with breakfast bar and open to the rear decking and pool area