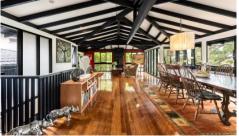

The flexible floor plan and numerous living areas allow the family to spread out - great spaces for growing teens to have their own space and privacy

Large floor to ceiling windows ensures plenty of natural light and keeping you in touch with the natural leafy setting Features:-

4 good size bedrooms - three with built-in robes

4 bathrooms including 2 Ensuites - main ensuite with large spa bath

Two huge, separate living rooms both with open fire places Updated kitchen with breakfast bar and open to the rear decking and pool area