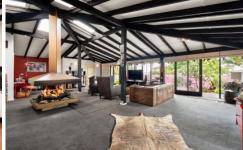

The flexible floor plan and numerous living areas allow the family to spread out - great spaces for growing teens to have their own space and privacy

Large floor to ceiling windows ensures plenty of natural light and keeping you in touch with the natural leafy setting Features:-

4 good size bedrooms - three with built-in robes

4 bathrooms including 2 Ensuites - main ensuite with large spa bath

Two huge, separate living rooms both with open fire places Updated kitchen with breakfast bar and open to the rear decking and pool area