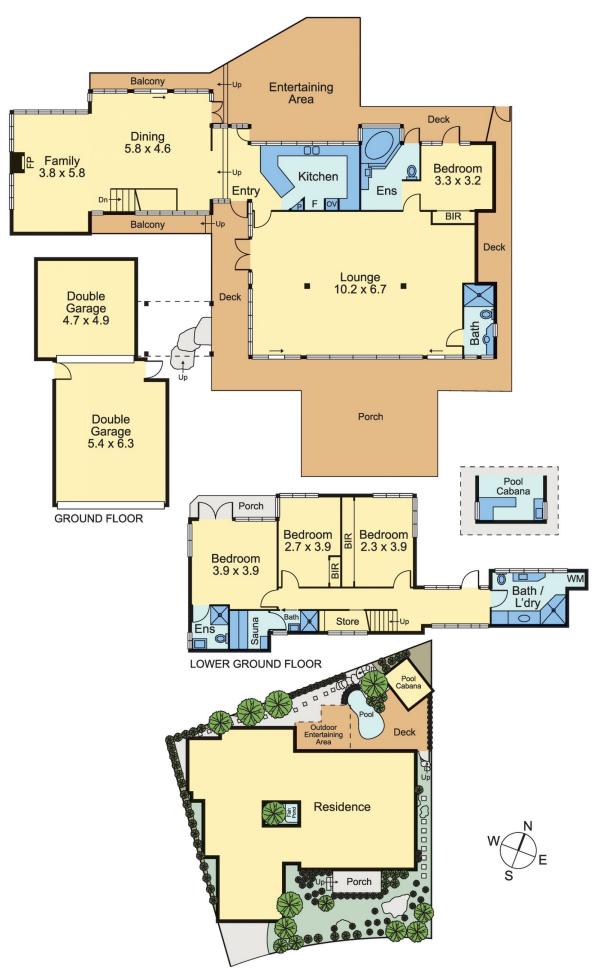

## 4 Carlow Crescent Killarney Heights NSW

Located in a quality street is this spacious, open plan family home filled with charm and character and all on a leafy 721sqm block of land

Quiet and private home with a garden outlook from every room

The flexible floor plan and numerous living areas allow the family to spread out - great spaces for growing teens to have their own space and privacy

Large floor to ceiling windows ensures plenty of natural light and keeping you in touch with the natural leafy setting Features:-

4 good size bedrooms - three with built-in robes

4 bathrooms including 2 Ensuites - main ensuite with large spa bath

Two huge, separate living rooms both with open fire places Updated kitchen with breakfast bar and open to the rear decking and pool area

Every care has been taken to verify the accuracy of the details and dimensions in this property plan. Prospective purchasers are advised to make their own enquiries to satisfy themselves in all respects.

The plan is a representation only and is not necessarily to scale.