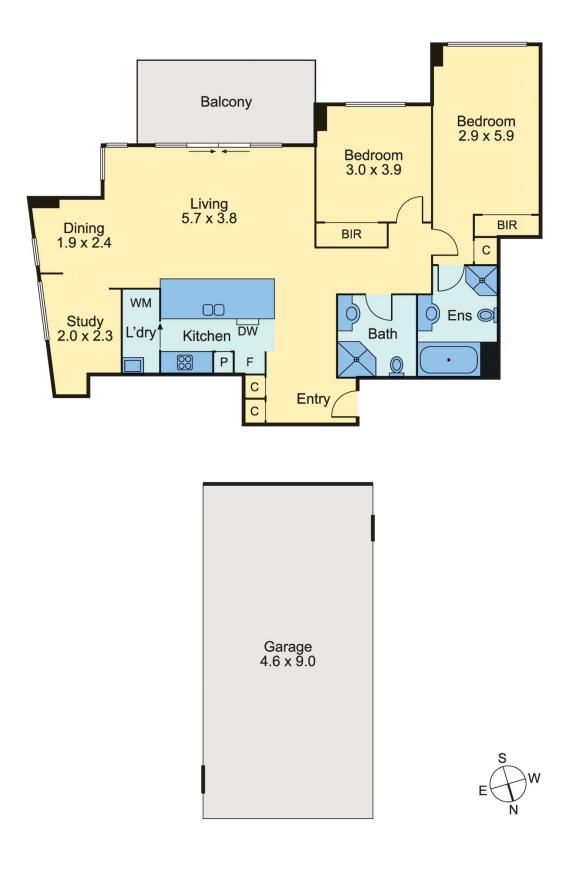

## 612/36-42 Stanley Street St Ives NSW

Beautifully presented unit in well maintained complex Very spacious apartment with open plan living area offering separate lounge and dining spaces

Features:

Two double size bedrooms - main has large ensuite with full bath.

Both bedrooms with built-in robes and reverse cycle air conditioning

Separate study room with ample space for desk and shelving

Spacious open plan, gourmet kitchen with large granite benches and breakfast bar

Gas cooking, dual sink, internal laundry, living room with reverse cycle air conditioning plus loads of internal storage space

Modern Ensuite plus 2nd bathroom

Large windows allow plenty of natural light into the