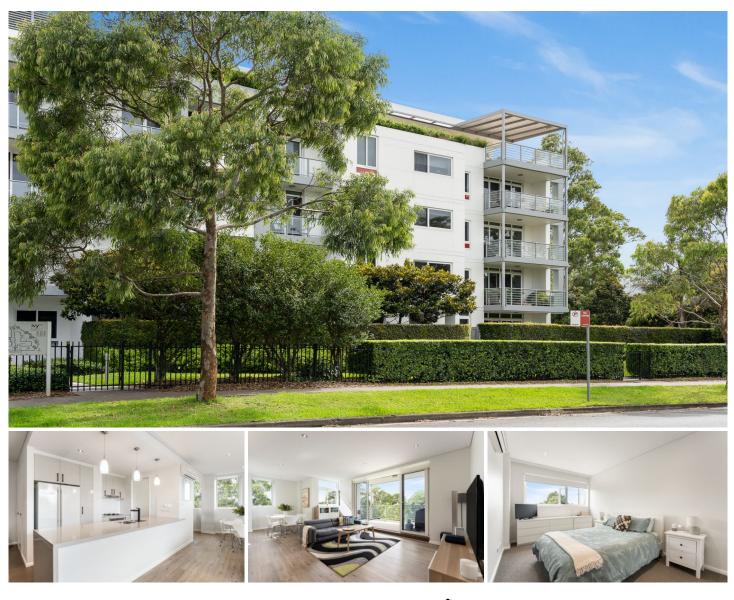

## 612/36-42 Stanley Street St Ives NSW

Beautifully presented unit in well maintained complex Very spacious apartment with open plan living area offering separate lounge and dining spaces

Features:

Two double size bedrooms - main has large ensuite with full bath.

Both bedrooms with built-in robes and reverse cycle air conditioning

Separate study room with ample space for desk and shelving

Spacious open plan, gourmet kitchen with large granite benches and breakfast bar

Gas cooking, dual sink, internal laundry, living room with reverse cycle air conditioning plus loads of internal storage space

Modern Ensuite plus 2nd bathroom

Large windows allow plenty of natural light into the