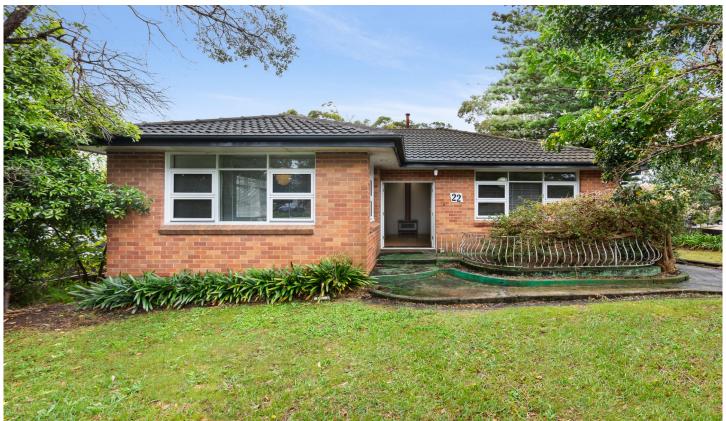

## 22 Frenchs Forest Road Frenchs Forest NSW

6 MONTH LEASE: Original brick home on fantastic level 721sqm block of land with large rear yard

The home is in original condition but tidy throughout.

Spacious living room with large kitchen

6 Month lease

3 📭 1 🔓 1 😭

Land Size: 721 sqm

**View**: https://www.skylinerealestate.com.au/lease/

nsw/northern-beaches/frenchs-forest/reside

ntial/house/6855927

Michelle Smart 02 9452 3444

Every care has been taken to verify the accuracy of the details and dimensions in this property plan. Prospective purchasers are advised to make their own enquiries to satisfy themselves in all respects. The plan is a representation only and is not necessarily to scale.