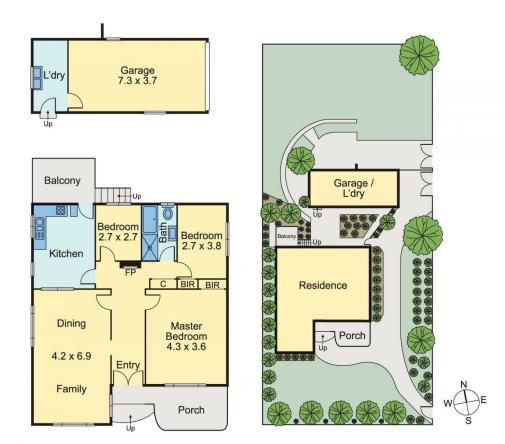

## 22 Frenchs Forest Road Frenchs Forest NSW

6 MONTH LEASE: Original brick home on fantastic level 721sqm block of land with large rear yard

The home is in original condition but tidy throughout.

Spacious living room with large kitchen

The North facing rear yard is level and is a fantastic garden area for kids or pets.

Features high ceilings and timber floors throughout with gas heating

Three good size bedrooms plus original bathroom Double Glazed windows ensures quiet living

Separate lock up garage plus additional parking pad - ideal for caravan / boat etc

Corner block with easy access off Patanga Road

Close to local Skyline shops, City / Chatswood / Manly bus stops with excellent Council owned Reserve at the rearideal for kids or pets to run around

6 Month lease

3 📭 1 🔓 1 😭

Land Size: 721 sqm

**View**: https://www.skylinerealestate.com.au/lease/

nsw/northern-beaches/frenchs-forest/reside

ntial/house/6855927

Michelle Smart 02 9452 3444

Every care has been taken to verify the accuracy of the details and dimensions in this property plan. Prospective purchasers are advised to make their own enquiries to satisfy themselves in all respects. The plan is a representation only and is not necessarily to scale.