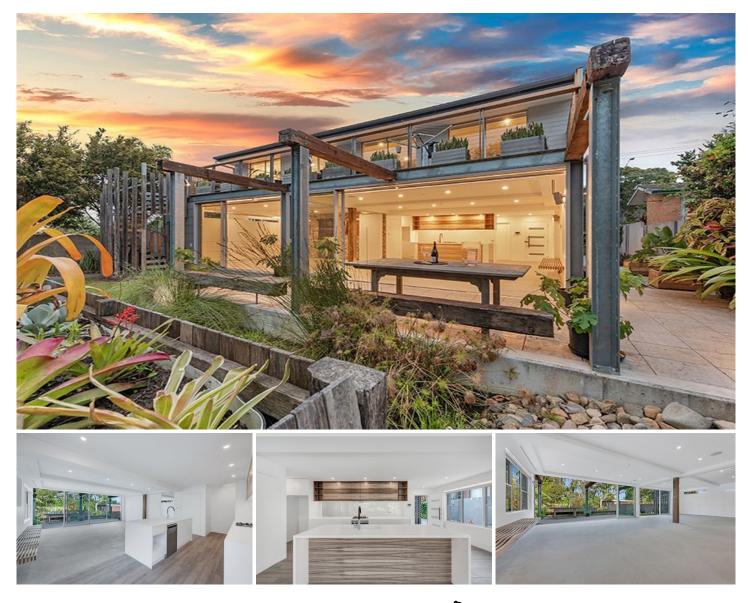

## 200 Allambie Road Allambie Heights NSW

Situated on the lower level of the house and behind the privacy of an electric fence, this renovated duplex is complimented by unique design and a clever interplay of spaces that offers versatile living arrangements.

The internal spaces will impress, offering open plan indoor/outdoor entertaining around a streamlined rustic contemporary styled kitchen with modern appliances and abundance of cupboard space.

A master bedroom with en-suite, abundance of cupboard space, plus two king sized bedrooms with built-in robes which share a separate full bathroom.

Sunny, semi-covered entertaining area complimented by a sanctuary of matured plants with a natural pond.

View : https://www.skylinerealestate.com.au/lease/nsw/n orthern-beaches/allambie-heights/residential/hou se/7030429