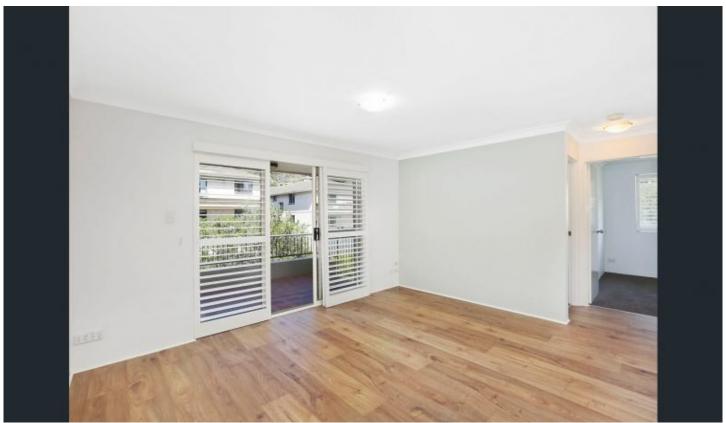

Featuring light filled open plan living which leading onto a large tiled private balcony, ready for a weekend BBQ.

Stylish kitchen offers easy living with a breakfast bench and features gas cooking (new cooktop and wall oven) along with dishwasher and built-in microwave