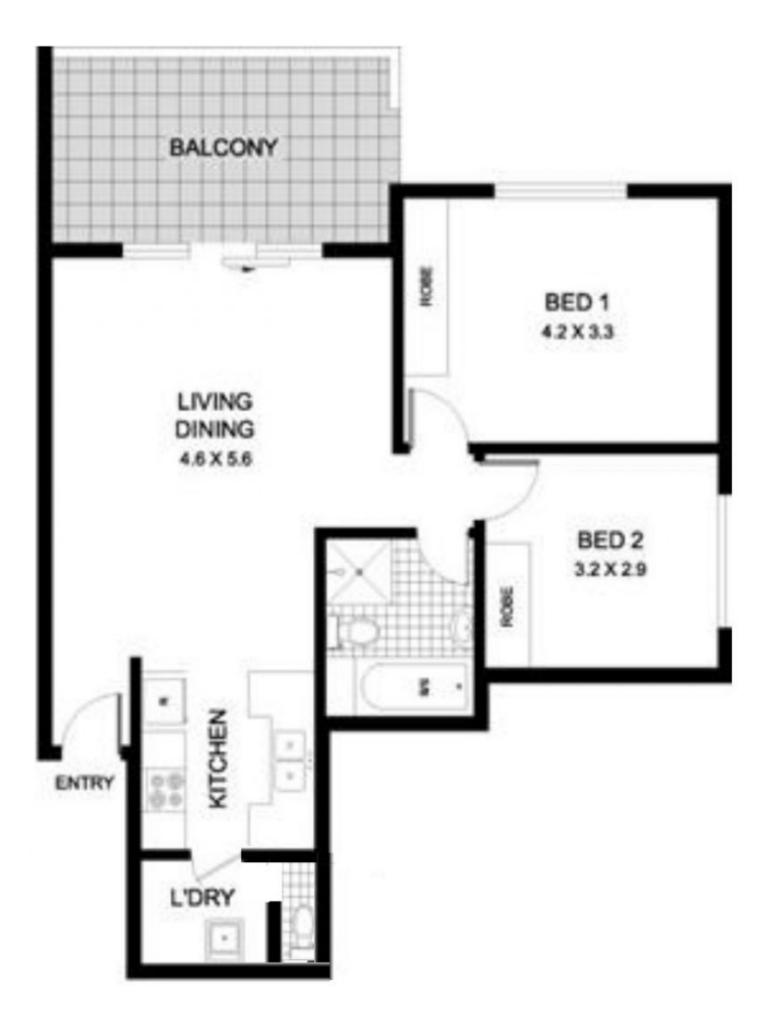

## 16/2 Wetherill Street Narrabeen NSW

Located in a modern, secure block with landscaped grounds this 2-bedroom apartment delivers a fantastic lifestyle being just moments to the beach, transport and cafes.

Featuring light filled open plan living which leading onto a large tiled private balcony, ready for a weekend BBQ.

Stylish kitchen offers easy living with a breakfast bench and features gas cooking (new cooktop and wall oven) along with dishwasher and built-in microwave

Both bedrooms come well equipped with built ins, ceiling fans and carpets.

Modern fully tiled bathroom offering a separate bath and shower

Generous sized internal laundry with 2nd toilet and clothes dryer.

Offering a secured garage for 1 car

2 📭 1 🔓 1 🗬

**View :** https://www.skylinerealestate.com.au/lease/nsw/n orthern-beaches/narrabeen/residential/apartment/ 7059844

Michelle Smart 02 9452 3444