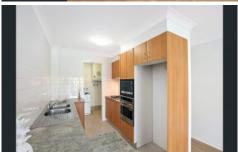

Featuring light filled open plan living which leading onto a large tiled private balcony, ready for a weekend BBQ.

Stylish kitchen offers easy living with a breakfast bench and features gas cooking (new cooktop and wall oven) along with dishwasher and built-in microwave