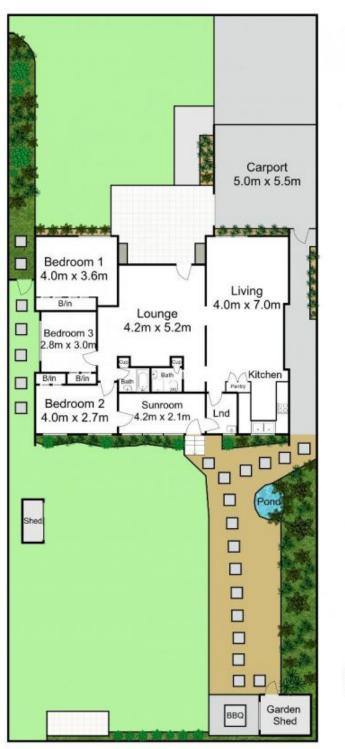

## 35 Paxton Street Frenchs Forest NSW

Positioned on a level block of land with sunny aspect and close proximity to all amenities including the new Northern Beaches Hospital. It is also within easy access to sought after schools, city and school buses, parks and Forest Way Shopping Centre.

The home offers three bedrooms with built-ins, two living areas, sun-room, modern kitchen plus original two - way bathroom

Child friendly level grassed yards with loads of space and a storage shed -

Double carport and additional off street parking. Air Conditioned