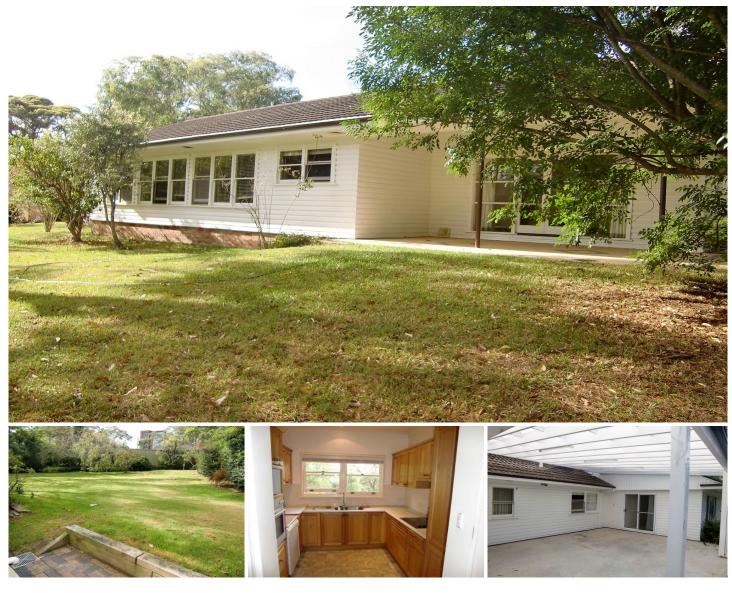

## **11 Gladys Avenue Frenchs Forest NSW**

This is a large sprawling, single level family home on a fantastic block of land with a huge rear garden.

Features four bedrooms, study, ensuite plus built-ins

Large open plan living areas, good size kitchen and family rooms

Large double garage plus plenty of space for additional cars / caravan / boat etc

Quiet cul-de-sac yet still close to City / Chatswood / Manly bus stop

Walk to Forest High, Northern Beaches Hospital, close to Forest-way Shopping Centre

Pets ok - but limited fencing Initial 12 month lease

Land Size : 1550 sqm View : https://www

: https://www.skylinerealestate.com.au/lease/ nsw/northern-beaches/frenchs-forest/reside ntial/house/7133157