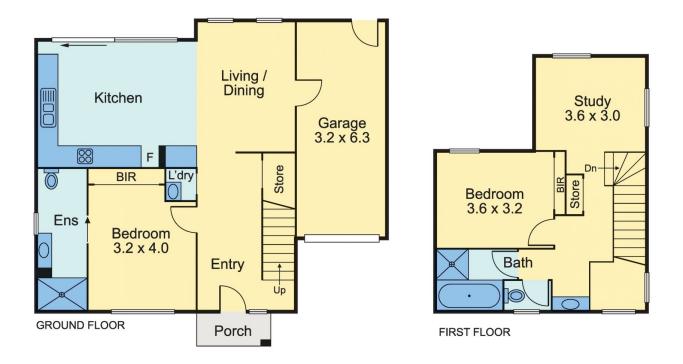

- This is the middle townhouse, ensuring a quiet setting

- Northerly aspect to the rear allows plenty of natural sunlight

- Split level design offering plenty of space on each level

- Modern, open plan kitchen with plenty of bench space and quality appliances

- Open plan living & dining space with seamless flow to the rear courtyard

- Main bedroom on lower level with robes and oversized ensuite

- One bedroom plus large study or multi-purpose room upstairs along with

View : https://www.skylinerealestate.com.au/lease/nsw/n orthern-beaches/frenchs-forest/residential/house/ 7158931

Michelle Smart 02 9452 3444

Every care has been taken to verify the accuracy of the details and dimensions in this property plan. Prospective purchasers are advised to make their own enquiries to satisfy themselves in all respects. The plan is a representation only and is not necessarily to scale.