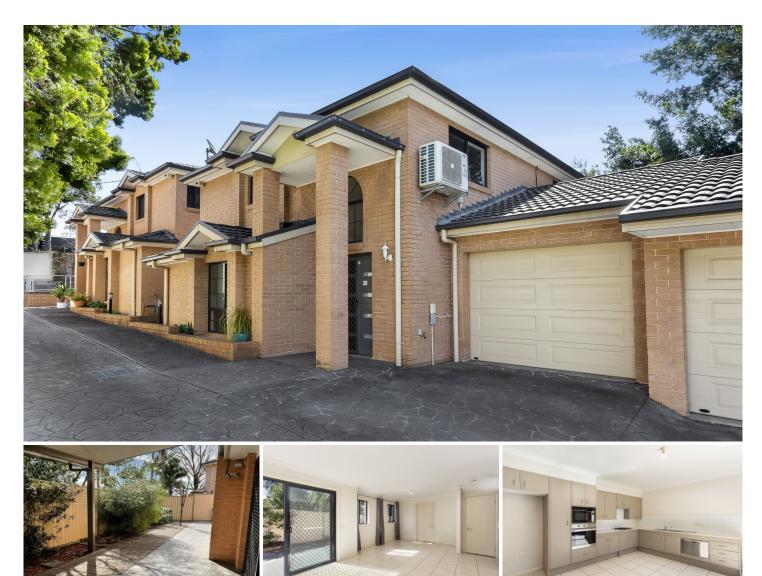

## **3b** Forest Way (driveway Entrance Rabbett Street) Frenchs Forest NSW

This quality townhouse is a very convenient location. Built in 2011, it offers modern interiors with a high level of privacy. It combines convenience and an easy-care lifestyle Features

- This is the middle townhouse, ensuring a quiet setting

- Northerly aspect to the rear allows plenty of natural sunlight

- Split level design offering plenty of space on each level

- Modern, open plan kitchen with plenty of bench space and quality appliances

- Open plan living & dining space with seamless flow to the rear courtyard

- Main bedroom on lower level with robes and oversized ensuite

- One bedroom plus large study or multi-purpose room upstairs along with