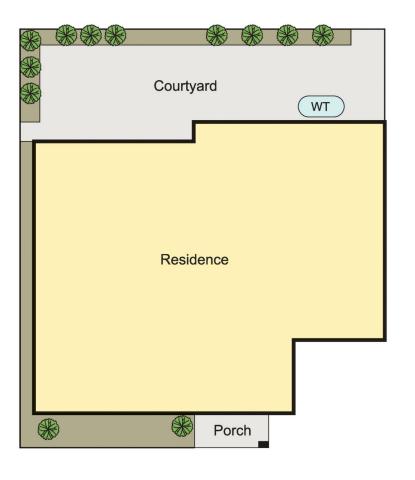

- Open plan living & dining space with seamless flow to the rear courtyard

- Main bedroom on lower level with robes and oversized ensuite

- One bedroom plus large study or multi-purpose room upstairs along with