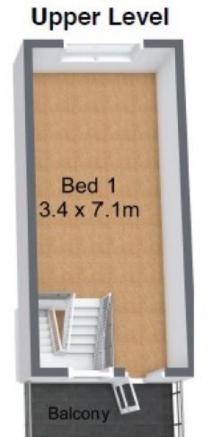

The stunning inground pool with resort style undercover entertaining area is a must for families especially with summer approaching.

Embrace versatility with the loft area, which can serve as

4 🕒 2 🔓 1 🖨