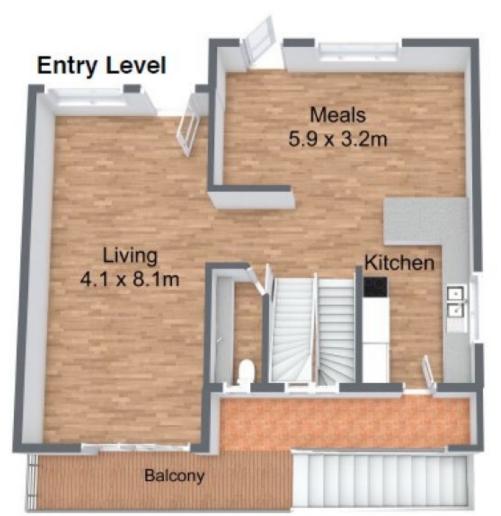

## 16 Ilford Road Frenchs Forest NSW

Move into a terrific lifestyle in this 4-bedroom home that will appeal to a wide variety of tenants including, couples, singles, hospital staff and families.

Experience living with stunning panoramic views overlooking the beauty of Oxford Falls. Unwind in the tranquil ambiance while enjoying the convenience of this perfect location, and nature at your doorstep.

Focused on the ease of everyday living, this home offers an enviable family friendly floorplan with a modern kitchen that incorporates the family meals area. The spacious lounge offers easy family living whilst capturing the district panorama from its prized elevated setting.