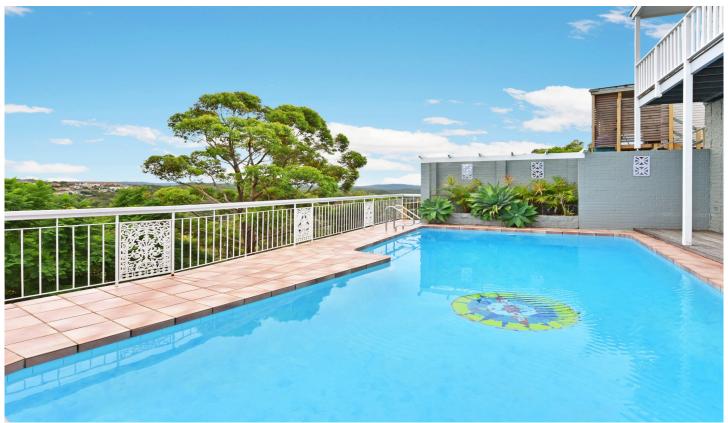

The stunning inground pool with resort style undercover entertaining area is a must for families especially with summer approaching.

Embrace versatility with the loft area, which can serve as

4 🕒 2 🔓 1 🖨