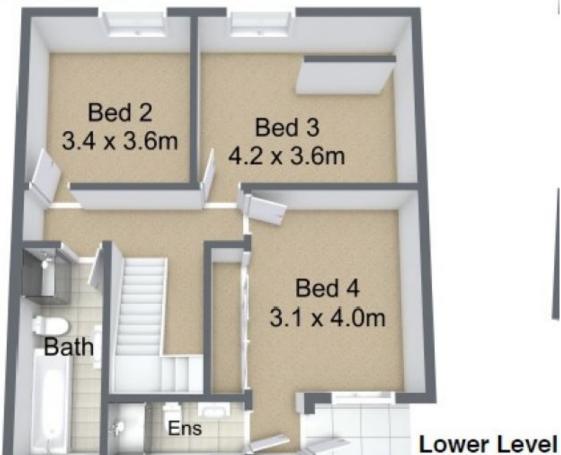

he tranquil ambiance while enjoying the convenience of this perfect location, and nature at your doorstep.

Focused on the ease of everyday living, this home offers an enviable family friendly floorplan with a modern kitchen that incorporates the family meals area. The spacious lounge offers easy family living whilst capturing the district panorama from its prized elevated setting.

The stunning inground pool with resort style undercover entertaining area is a must for families especially with summer approaching.

Embrace versatility with the loft area, which can serve as

4 🕒 2 🔓 1 🖨

Land Size: 759 sqm

**View**: https://www.skylinerealestate.com.au/lease/

nsw/northern-beaches/frenchs-forest/reside

ntial/house/8073866



Michelle Smart 02 9452 3444



Sara Loughlin 02 9452 3444