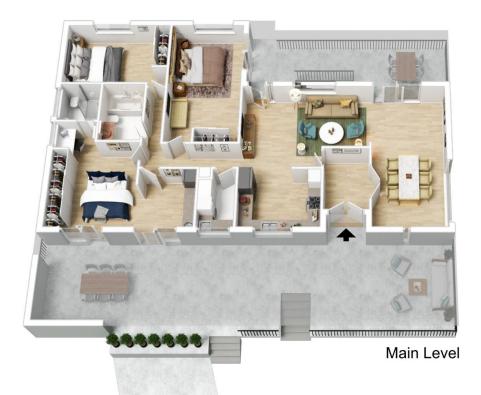

## 66 Sorlie Road Frenchs Forest NSW

Step into the comfort of this beautifully presented family home with abundant accommodation for the family to enjoy.

Boasting generous living spaces and a huge, undercover alfresco entertaining area overlooking the sparkling inground pool.

This home is ready to move into and enjoy the lifestyle.

Just moments from a selection of local Primary & High Schools, Glenrose & Forest Way Shopping Centre's and local Sorlie Road shops and cafe's

This home offers the perfect blend for a convenient lifestyle.

## **Features**

- A spacious open plan layout with ample room for relaxation, entertainment, and family gatherings.
- The good size gas kitchen is central to the living and outdoor areas makes entertaining a breeze