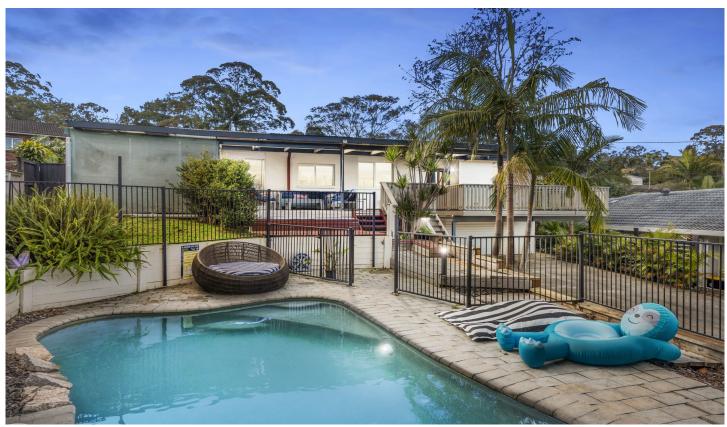

## 66 Sorlie Road Frenchs Forest NSW

Step into the comfort of this beautifully presented family home with abundant accommodation for the family to enjoy.

Boasting generous living spaces and a huge, undercover alfresco entertaining area overlooking the sparkling inground pool.

## **Features**

- A spacious open plan layout with ample room for relaxation, entertainment, and family gatherings.
- The good size gas kitchen is central to the living and outdoor areas makes entertaining a breeze