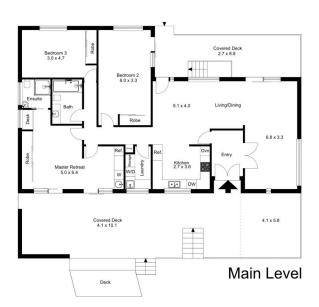

## 66 Sorlie Road Frenchs Forest NSW

Step into the comfort of this beautifully presented family home with abundant accommodation for the family to enjoy.

Boasting generous living spaces and a huge, undercover alfresco entertaining area overlooking the sparkling inground pool.

This home is ready to move into and enjoy the lifestyle.

Just moments from a selection of local Primary & High Schools, Glenrose & Forest Way Shopping Centre's and local Sorlie Road shops and cafe's

This home offers the perfect blend for a convenient lifestyle.

## **Features**

- A spacious open plan layout with ample room for relaxation, entertainment, and family gatherings.
- The good size gas kitchen is central to the living and outdoor areas makes entertaining a breeze