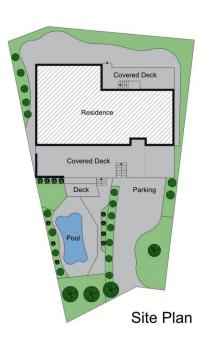

## 66 Sorlie Road Frenchs Forest NSW

Step into the comfort of this beautifully presented family home with abundant accommodation for the family to enjoy.

Boasting generous living spaces and a huge, undercover alfresco entertaining area overlooking the sparkling inground pool.

Damien Dwyer 02 9452 3444

Lower Level

The floor plan is not to scale; measurements are indicative and in metres. All features included in this 3D plan are for inspiration purposes only.

This is not an exact replica of the property or the position of exterior elements. Plans should not be relied on. Interested parties should make and rely on their own enquiries.