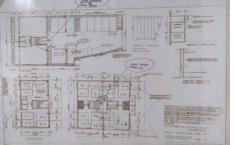

The boarding house contains 22 separate rooms, 6 bathrooms, 3 kitchen areas, common room plus parking onsite for 9 cars

This property is ripe for an update to capitalise on the rental returns.

Current Nett Yearly Incomes are below: 1st July 2022 - 30th June 2023 = \$153,709 1st July 2023 - 30th June 2024 = \$177,627