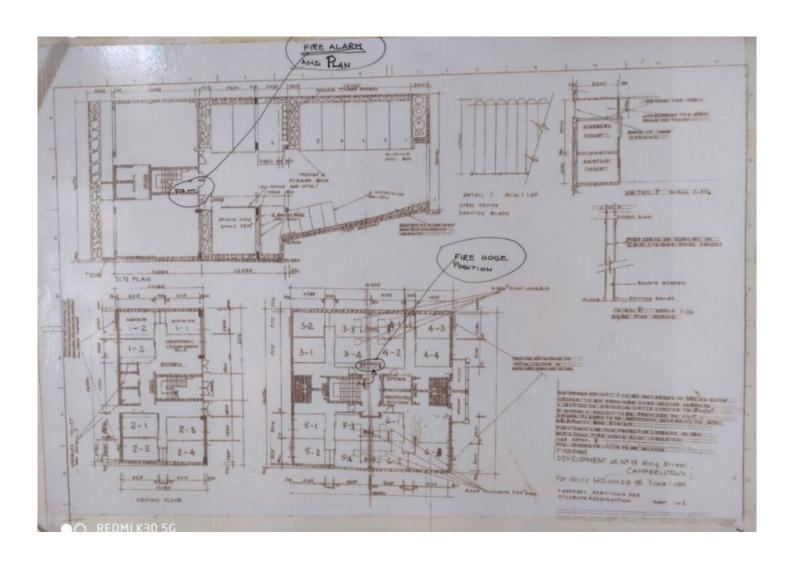

The boarding house contains 22 separate rooms, 6 bathrooms, 3 kitchen areas, common room plus parking onsite for 9 cars

This property is ripe for an update to capitalise on the rental returns.

Current Nett Yearly Incomes are below: 1st July 2022 - 30th June 2023 = \$153,709 1st July 2023 - 30th June 2024 = \$177,627