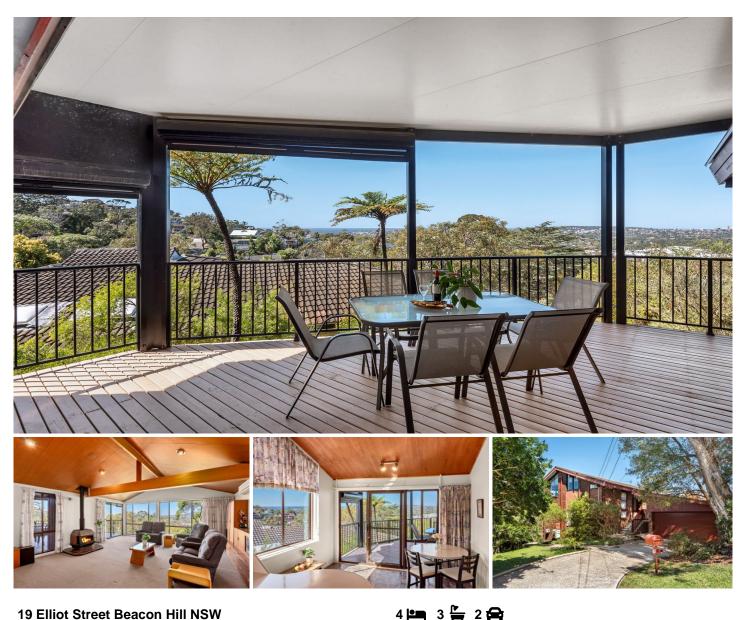

## **19 Elliot Street Beacon Hill NSW**

Built and loved by the original owners and now offered to the market for the very first time.

19 Elliot Street is an exceptional opportunity perfect for large and growing families, multigenerational families looking for dual living, young families craving another income stream and investors. The options are exciting and endless.

High ceilings and light and airy throughout the kitchen, huge living room and entertaining area all whilst enjoying a North - Easterly aspect with the backdrop a panoramic ocean view.

Spacious living with a functional and flexible layout where