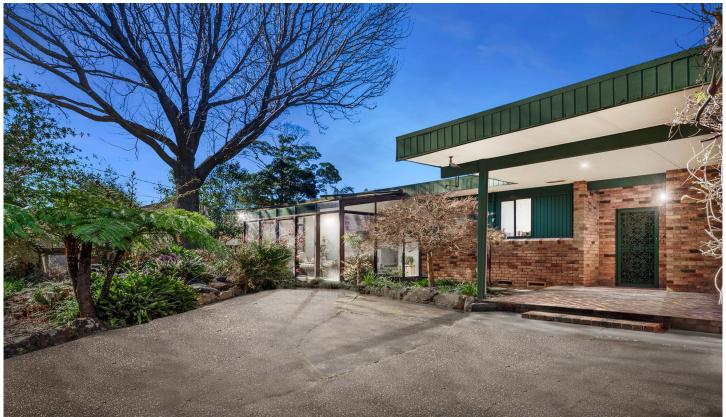

## 2 Forest Glen Crescent Belrose NSW

Positioned on a level, 790sqm corner block this property has potential to fully renovate, knock down and re-build or knock down and build a dual occupancy (STCA).

Unique in design with classic, all glass sunroom overlooking the garden plus a central atrium in the home. Solid full brick and brick veneer construction this home needs plenty of work but could be returned to its former glory.