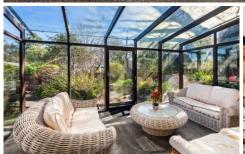

## 2 Forest Glen Crescent Belrose NSW

Positioned on a level, 790sqm corner block this property has potential to fully renovate, knock down and re-build or knock down and build a dual occupancy (STCA).

Unique in design with classic, all glass sunroom overlooking the garden plus a central atrium in the home. Solid full brick and brick veneer construction this home needs plenty of work but could be returned to its former glory.