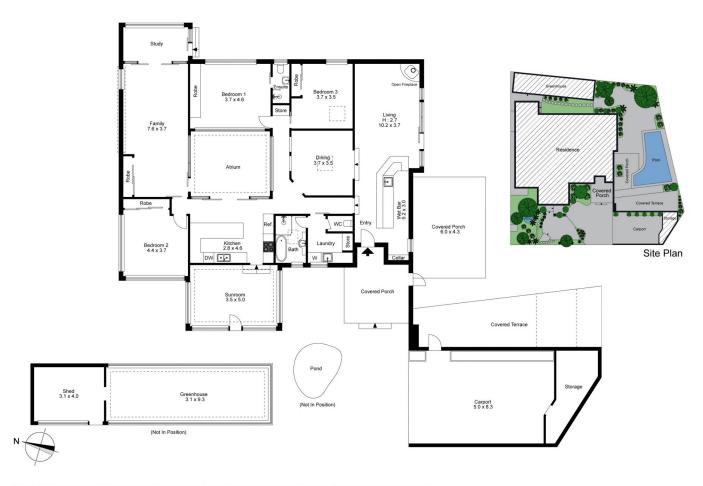

## 2 Forest Glen Crescent Belrose NSW

Positioned on a level, 790sqm corner block this property has potential to fully renovate, knock down and re-build or knock down and build a dual occupancy (STCA).

Unique in design with classic, all glass sunroom overlooking the garden plus a central atrium in the home. Solid full brick and brick veneer construction this home needs plenty of work but could be returned to its former glory.

- Features 3 good size bedrooms, ensuite to main plus built-in robes
- Main bathroom plus separate wc and internal laundry
- Large separate lounge and dining rooms, spacious family room plus study or home office
- Outdoor paved area with Inground pool that requires complete servicing

The site plan and floor plan are not to scale; measurements are indicative and in metres. Bushes and trees are placed for illustration purposes. Plans should not be relied on. Interested parties should make and rely on their own enquiries.