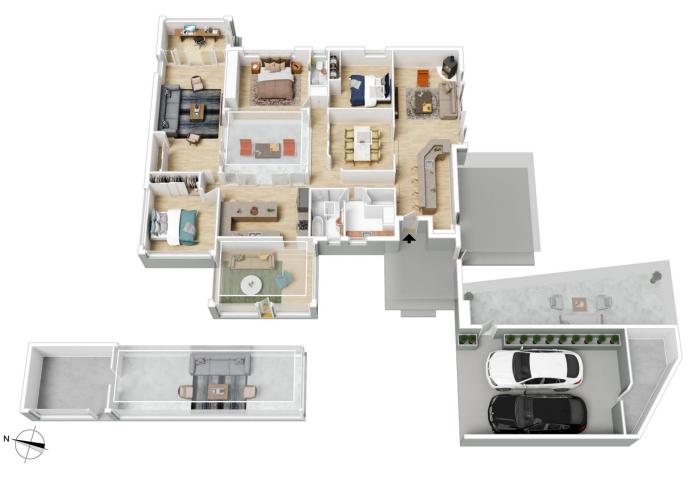

## 2 Forest Glen Crescent Belrose NSW

Positioned on a level, 790sqm corner block this property has potential to fully renovate, knock down and re-build or knock down and build a dual occupancy (STCA).

Unique in design with classic, all glass sunroom overlooking the garden plus a central atrium in the home. Solid full brick and brick veneer construction this home needs plenty of work but could be returned to its former glory.

- Features 3 good size bedrooms, ensuite to main plus built-in robes
- Main bathroom plus separate wc and internal laundry
- Large separate lounge and dining rooms, spacious family room plus study or home office
- Outdoor paved area with Inground pool that requires complete servicing

The site plan and floor plan are not to scale; measurements are indicative and in metres. Bushes and trees are placed for illustration purposes. Plans should not be relied on. Interested parties should make and rely on their own enquiries.