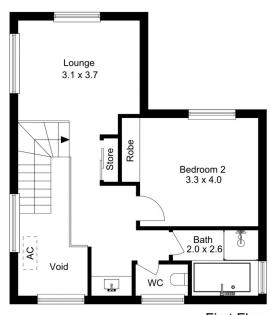

Lower level has modern kitchen with open plan meals and family area

Main bedroom with ensuite and full width built-in robes Lock-up garage with internal access, loads of storage plus internal laundry

Upper level has good size bedroom with built-in robe Open plan TV room or large study

First Floor