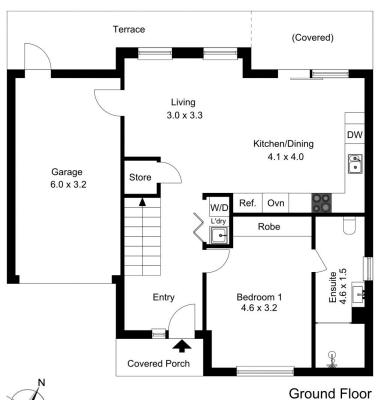

## 3a Rabbett Street (3a Forest Way) Frenchs Forest NSW

Quality two level Townhouse within easy level walk to Forest Way Shopping Centre, City & Chatswood bus and all local amenities.

Ideal for downsizers or Over 55's

Lower level has modern kitchen with open plan meals and family area

Main bedroom with ensuite and full width built-in robes Lock-up garage with internal access, loads of storage plus internal laundry

Upper level has good size bedroom with built-in robe Open plan TV room or large study

Easy care, North facing courtyard with paved pergola area Located at the top of the block ensuring privacy

Entrance via Rabbett Street

Such a convenient location with secure gated access to

For full version visit the website

Damien Dwyer 02 9452 3444

**Ground Floor** 

First Floor

The floor plan is not to scale; measurements are indicative and in metres. All features included in this 3D plan are for inspiration purposes only.