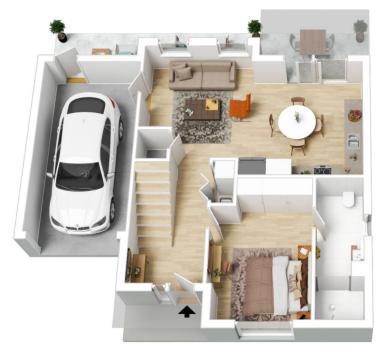

## 3a Rabbett Street (3a Forest Way) Frenchs Forest NSW

Quality two level Townhouse within easy level walk to Forest Way Shopping Centre, City & Chatswood bus and all local amenities.

Ideal for downsizers or Over 55's

Lower level has modern kitchen with open plan meals and family area

Main bedroom with ensuite and full width built-in robes Lock-up garage with internal access, loads of storage plus internal laundry

Upper level has good size bedroom with built-in robe Open plan TV room or large study

Easy care, North facing courtyard with paved pergola area Located at the top of the block ensuring privacy

Entrance via Rabbett Street

Such a convenient location with secure gated access to

For full version visit the website

Damien Dwyer 02 9452 3444

**Ground Floor** 

First Floor

The floor plan is not to scale; measurements are indicative and in metres. All features included in this 3D plan are for inspiration purposes only.