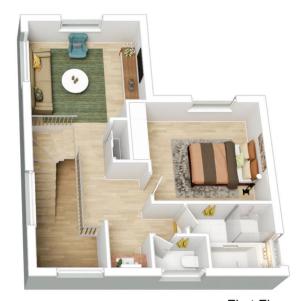

Lower level has modern kitchen with open plan meals and family area

Main bedroom with ensuite and full width built-in robes Lock-up garage with internal access, loads of storage plus internal laundry

Upper level has good size bedroom with built-in robe Open plan TV room or large study

First Floor