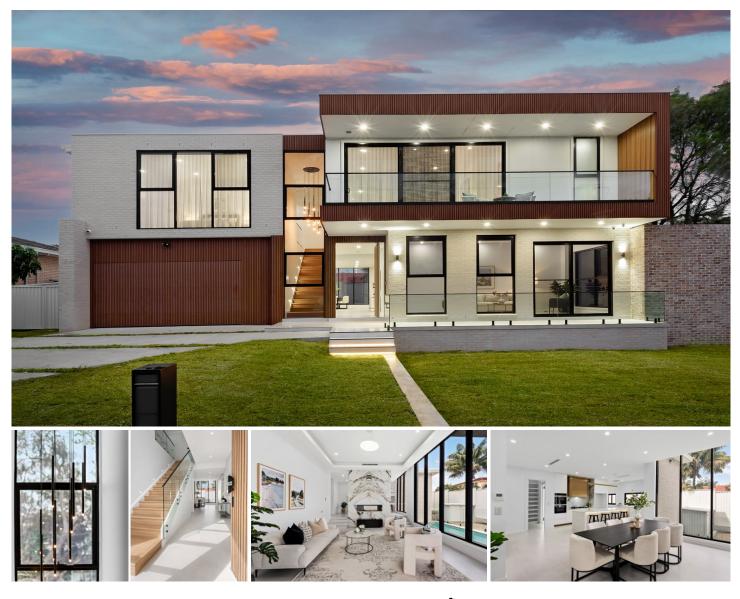

## 68 Peacock Parade Frenchs Forest NSW

This opulent brand-new masterpiece showcases a wealth of luxurious appointments and high-end finishes.

Architecturally designed and masterfully finished, delivering a sophisticated lifestyle in a quiet tree lined street, and yet still close to local amenities, schools and Glenrose Shopping Centre.

High-end finishes and completely custom designed, the striking contemporary lines of this home instantly engage. Expanses of glass capture the light, whilst 10' ceilings add to the home's already voluminous space.

Step through the impressive and massive pivot entry door into interiors that feature formal & casual living and dining spaces, separate children's areas or media room plus a home office.