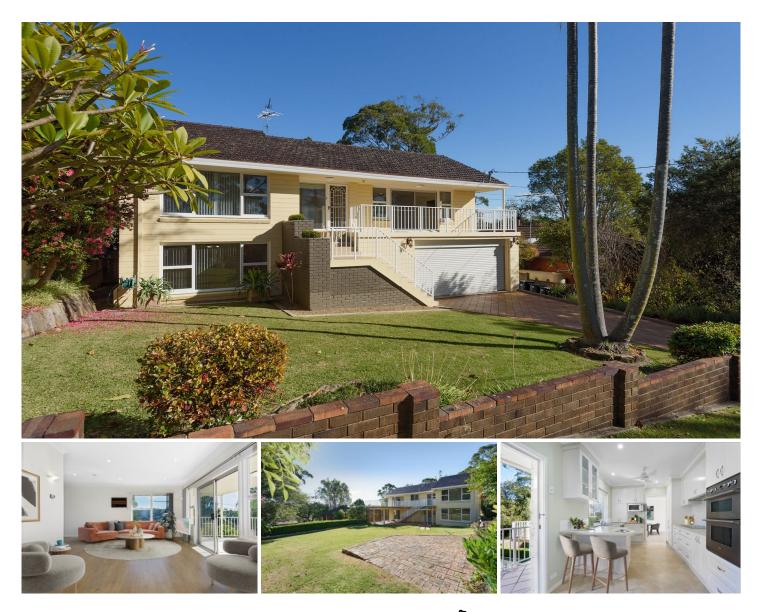

## 43 Epping Drive Frenchs Forest NSW

Perfectly positioned on a mostly level 698m2 rectangular shaped block and located in a quiet and leafy street in one of Frenchs Forests most popular pockets. This solid family home is a terrific opportunity suitable to a variety of buyers.

Spread over two levels with multiple living and outdoor areas there is plenty of room to entertain family and friends or unwind and relax in peace away from the rest of the family.

The heart of the home like all good homes is the gourmet kitchen offering quality appliance, with Caesar Stone finished benchtops and ample cupboards ensuring every meal is a pleasure.