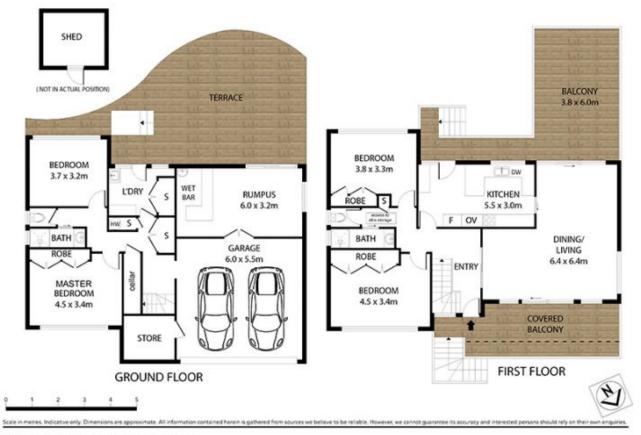

## 4 🛤 2 🚔 2 🖨

| Туре      | : House      |
|-----------|--------------|
| Price     | :\$2,400,000 |
| Land Size | : 698 sqm    |
| 1         |              |

View

: https://www.skylinerealestate.com.au/sale/n sw/northern-beaches/frenchs-forest/resident ial/house/8136010